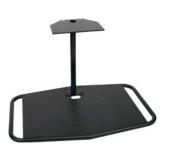

### PSM-200:

AmpliVox© speaker module for AVTEQ carts. Includes the AmpliVox speakers and shelf. Units will come pre-installed if ordered at the same time.

**APA:** Rear screen mounted,height-adjustable camera mount