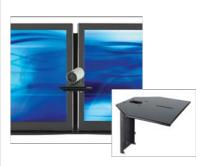

#### PS-50:

24" - 48" back plate and one shelf. Center camera shelf will only work on "L" carts and mounts. Below camera shelf can be used on RPS & GMP series carts mounted with a 50" or smaller display or will work on wall mounted displays.

### PSM-200:

AmpliVox© speaker module for AVTEQ carts. Includes the AmpliVox speakers and shelf. Units will come pre-installed if ordered at the same time.

**APA:** Rear screen mounted,height-adjustable camera mount