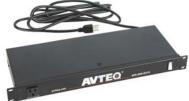

# Accessories





RCK-PWR:

Rackmounted power supply with 12-ft power cord

#### SX20-WM:

Wall mounting kit for Cisco's TelePresence SX20. Black powder coat finish, 3-sided venting and cable-management cover.

## GROUP-WM:

Wall mounting kit for Polycom's Group Series 300/500. (Similar in appearance to the SX20.)

## C10-WM:

In-wall box for flush-mounting the Cisco Touch 10 panel. Includes wall box and cover in your choice of 3 finishes.





#### PS-50:

24" - 48" back plate and one shelf. Center camera shelf will only work on "L" carts and mounts. Below camera shelf can be used on RPS & GMP series carts mounted with a 50" or smaller display or will work on wall mounted displays.

### PSM-200:

AmpliVox© speaker module for AVTEQ carts. Includes the AmpliVox speakers and shelf. Units will come pre-insta