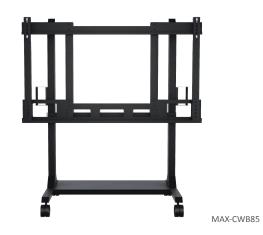

The MAX cart also is available with the custom mount kit for the Cisco® Webex Board 85.

## **FEATURES**

- Supports single 98" display or up to 325 lbs.
- Universal display mount
- Optional mount for Cisco® Webex Board 85
- Side handles for easy maneuverability
- 6-port surge protector
- Black powder coat finish
- 100% solid steel construction

| DIMENSIONS                     | DISPLAY              | PART NUMBER |
|--------------------------------|----------------------|-------------|
| 53.928"W x 72.676"H x 43.189"D | Up to 98" or 325 lbs | MAX-CART    |
| 73.858"W x 72.267"H x 43.189"D | Cisco Webex Board 85 | MAX-CWB85   |