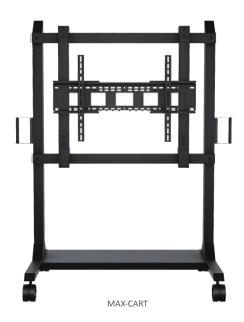

## Mobile cart for large displays

AVTEQ's MAX mobile cart is a reliable and dependable choice for your largest displays and interactive touch panels. The MAX cart is designed to support a single display up to 98" and 325 lbs and provides our universal display mount. The side handles provide ease of mobility to move the cart across various flooring.

## **FEATURES**

- Supports single 98" display or up to 325 lbs.
- Universal display mount
- Optional mount for Cisco® Webex Board 85
- Side handles for easy maneuverability
- 6-port surge protector
- Black powder coat finish
- 100% solid steel construction

| DIMENSIONS                     | DISPLAY              | PART NUMBER |
|--------------------------------|----------------------|-------------|
| 53.928"W x 72.676"H x 43.189"D | Up to 98" or 325 lbs | MAX-CART    |
| 73.858"W x 72.267"H x 43.189"D | Cisco Webex Board 85 | MAX-CWB85   |