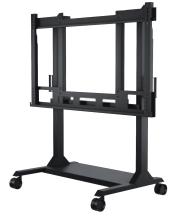

## Mobile cart for large displays

AVTEQ's MAX mobile cart is a reliable and dependable choice for your largest displays and interactive touch panels. The MAX cart is designed to support a single display up to 98" and 325 lbs and provides our universal display mount. The side handles provide ease of mobility to move the cart across various flooring.

## **FEATURES**

- Supports single 98" display or up to 325 lbs.
- Universal display mount
- Optional mount for Cisco® Webex Board 85
- Side handles for easy maneuverability
- 6-port surge protector
- Black powder coat finish
- 100% solid steel construction