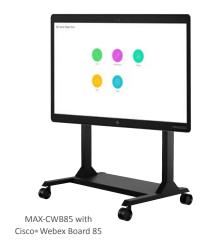

The MAX cart also is available with the custom mount kit for the Cisco® Webex Board 85.

| DIMENSIONS                     | DISPLAY              | PART NUMBER |
|--------------------------------|----------------------|-------------|
| 53.928"W x 72.676"H x 43.189"D | Up to 98" or 325 lbs | MAX-CART    |
| 73.858"W x 72.267"H x 43.189"D | Cisco Webex Board 85 | MAX-CWB85   |