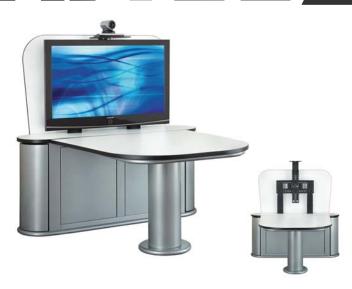

# Videoconferencing isn't just for the conference room anymore.

AVTEQ's new Slim TeamSpace™ is a compact version of the popular, original TeamSpace™ component. It's perfect for small offices or cubicles. Work surface, display mount, standard 19" rack space and v/c camera shelf are included into a single unit, making office collaboration and videoconferencing causal and more productive than ever.

### The most **FEATURES** on the market:

- Blonde, cherry or mahogany table top and privacy panel
- Supports single and dual displays
- 8RU of vertical rack space
- Extensive ventilation for max air flow to keep equipment cool
- Bolted rear privacy panel
- Integrated adjustable universal screen mount
- Integrated adjustable videoconferencing camera shelf
- ▶ 100% Solid steel construction

#### **DIMENSIONS:**

Height - 29"

Depth - 3 person - 6' 5 person - 8'

**RACK CABINET DIMENSIONS** 

Width- 19" Depth- 15"

Rack Units - 8RU