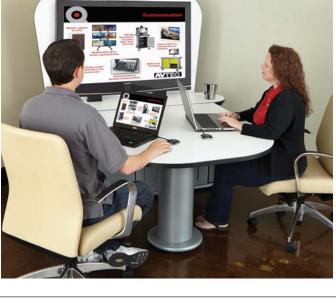

# Videoconferencing isn't just for the conference room anymore.

AVTEQ's new Slim TeamSpace™ is a compact version of the popular, original TeamSpace™ component. It's perfect for small offices or cubicles. Work surface, display mount, standard 19" rack space and v/c camera shelf are included into a single unit, making office collaboration and videoconferencing causal and more productive than ever.

Furniture Engineered For Today's Technology