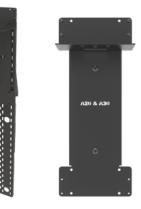

The mounting bracket is designed to attach to the display mount providing additional flexibility with large-format displays. The Yealink Meetingbar Mount includes a display adapter that supports small (32-55 inches), medium (60-75 inches), or large (80-90 inches) display sizes.

## FEATURES

- Positions the video bar above or below a display
- Centers the video bar above or below dual displays
- Display adapter supports single and dual display sizes from 32 to 90 inches
- Compatible with Avteq display mounts and AV carts
- Black powder coat finish
- 100% solid steel construction
- TAA-compliant