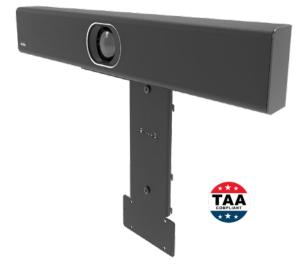

## Yealink MeetingBar Mount Single & Dual Display Mounting Kit

The Yealink MeetingBar Mount is a secure mount for installing a Yealink MeetingBar A20/A30 videobar above or below a display. This Yealink mount provides a stable, long term solution for a professional video conferencing installation in the office. It is compatible with the MeetingBar A20/A30 and is a secure mount for installing video bar on display.

## FEATURES

- Positions the video bar above or below a display
- Centers the video bar above or below dual displays
- Display adapter supports single and dual display sizes from 32 to 90 inches
- Compatible with Avteq display mounts and AV carts
- Black powder coat finish
- 100% solid steel construction
- TAA-compliant