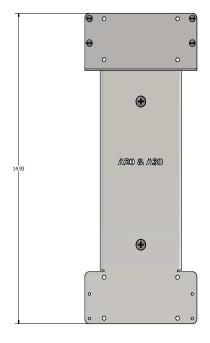

## Yealink MeetingBar Mount Single & Dual Display Mounting Kit

The Yealink MeetingBar Mount is a secure mount for installing a Yealink MeetingBar A20/A30 videobar above or below a display. This Yealink mount provides a stable, long term solution for a professional video conferencing installation in the office. It is compatible with the MeetingBar A20/A30 and is a secure mount for installing video bar on display.

MeetingBar A20/A30 Mount

Yealink MeetingBar Mount shown on RPS-500

YEA-24

| SPECIFICATIONS           |                                                     |
|--------------------------|-----------------------------------------------------|
| Part Number              | YEA-24   YEA-32   YEA-42                            |
| Display Sizes            | 32-55 Inches                                        |
| Dimensions (HxWxD)       |                                                     |
| Mount Bracket            | 14.5 x 4.3 x 0.7 Inches (368.3 x 109.22 x 17.78 mm) |
| Yealink MeetingBar Mount | 9.0 x 2.95 x 2.65 Inches (228.6 x 74.93 x 67.31 mm) |
| Display Adapter -24      | 24 x 5.1 x 1.6 Inches (609.6 x 129.54 x 40.64 mm)   |
| Display Adapter -32      | 32 x 5.1 x 1.6 Inches (812.8 x 129.54 x 40.64 mm)   |
| Display Adapter -42      | 42 x 5.1 x 1.6 Inches (1066.8 x 129.54 x 40.64 mm)  |