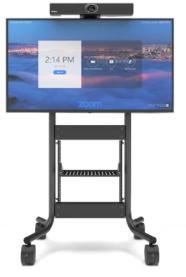

MeetingBar A20/A30 Mount

Yealink MeetingBar Mount shown on RPS-500

YEA-24

| SPECIFICATIONS           |                                                     |
|--------------------------|-----------------------------------------------------|
| Part Number              | YEA-24   YEA-32   YEA-42                            |
| Display Sizes            | 32-55 Inches                                        |
| Dimensions (HxWxD)       |                                                     |
| Mount Bracket            | 14.5 x 4.3 x 0.7 Inches (368.3 x 109.22 x 17.78 mm) |
| Yealink MeetingBar Mount | 9.0 x 2.95 x 2.65 Inches (228.6 x 74.93 x 67.31 mm) |
| Display Adapter -24      | 24 x 5.1 x 1.6 Inches (609.6 x 129.54 x 40.64 mm)   |
| Display Adapter -32      | 32 x 5.1 x 1.6 Inches (812.8 x 129.54 x 40.64 mm)   |
| Display Adapter -42      | 42 x 5.1 x 1.6 Inches (1066.8 x 129.54 x 40.64 mm)  |