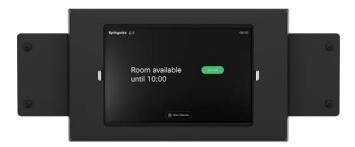

## **FEATURES**

- Rack mounted
- Mounting hardware included
- Black powder coat finish
- 100% solid steel construction

CN-RM

Shown with Cisco Room Navigator

| SPECIFICATIONS |                                                         |
|----------------|---------------------------------------------------------|
| Part Number    | CN-RM                                                   |
| Dimensions     |                                                         |
| Rack Width     | 19.534 inches, 495.9 mm                                 |
| Face Plate     | 8.14H x 13.258W x .604D inches, 336.8 x 206.8 x 15.3 mm |