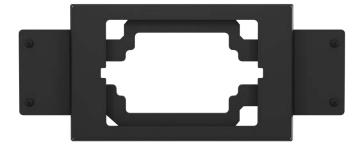

## Cisco Room Navigator Rack Mount

The Avteq Cisco Room Navigator Rack Mount is designed to safely secure the Room Navigator touch panel to the Avteq RPS-500 mobile cart or other rack component.

The mount attaches to the rack rails on the RPS-500 and may be positioned above or below the standard rack shelf, or may replace the shelf. The Room Navigator mount works with any 19" rack and can be adjusted to tilt for improved viewing and usability.

## **FEATURES**

- Rack mounted
- Mounting hardware included
- Black powder coat finish
- 100% solid steel construction

CN-RM

Shown with Cisco Room Navigator

| SPECIFICATIONS |                                                         |
|----------------|---------------------------------------------------------|
| Part Number    | CN-RM                                                   |
| Dimensions     |                                                         |
| Rack Width     | 19.534 inches, 495.9 mm                                 |
| Face Plate     | 8.14H x 13.258W x .604D inches, 336.8 x 206.8 x 15.3 mm |