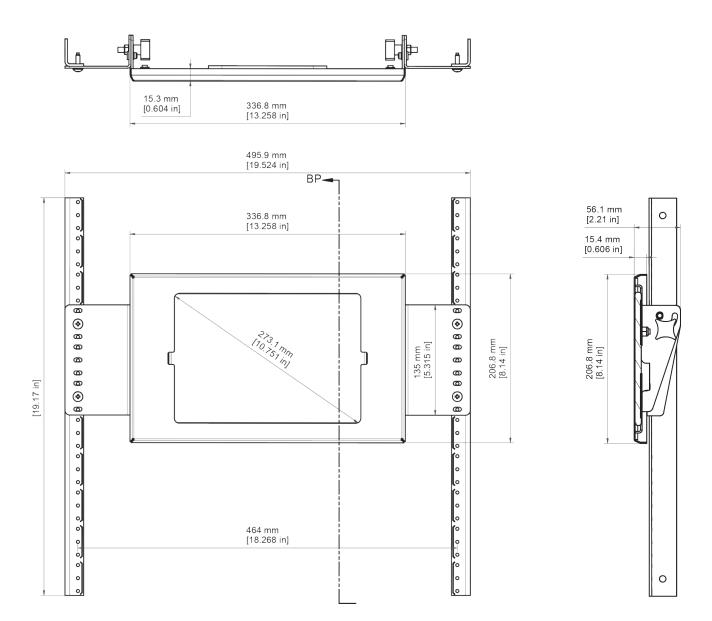

## **FEATURES**

- Rack mounted
- Mounting hardware included
- Black powder coat finish
- 100% solid steel construction

CN-RM

Shown with Cisco Room Navigator

| SPECIFICATIONS |                                                         |
|----------------|---------------------------------------------------------|
| Part Number    | CN-RM                                                   |
| Dimensions     |                                                         |
| Rack Width     | 19.534 inches, 495.9 mm                                 |
| Face Plate     | 8.14H x 13.258W x .604D inches, 336.8 x 206.8 x 15.3 mm |