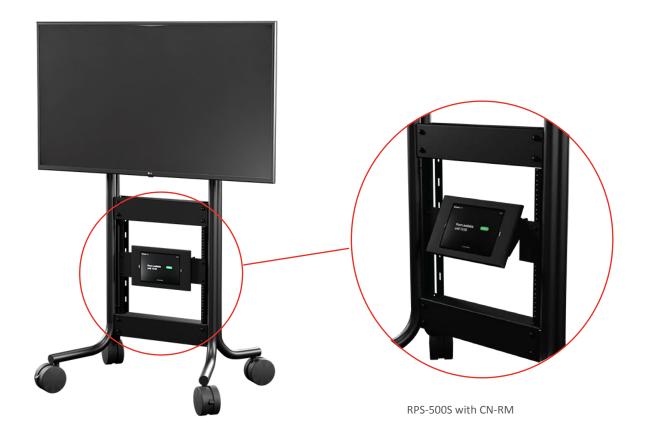

## Cisco Room Navigator Rack Mount

The Avteq Cisco Room Navigator Rack Mount is designed to safely secure the Room Navigator touch panel to the Avteq RPS-500 mobile cart or other rack component.

The mount attaches to the rack rails on the RPS-500 and may be positioned above or below the standard rack shelf, or may replace the shelf. The Room Navigator mount works with any 19" rack and can be adjusted to tilt for improved viewing and usability.