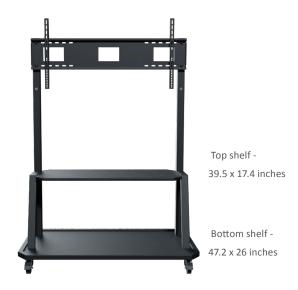

### **SPECIFICATIONS**

| Part Number             | EDC-100                   |
|-------------------------|---------------------------|
| Display Size            | Single 55 - 86 inches     |
| Maximum Display Height  | 60 inches                 |
| Cart Dimensions (HxWxD) | 62.62 x 44.25 x 26 inches |
|                         | 1590.5 x 1124 x 662.2 mm  |
| Top Shelf Dimensions    | 39.5 x 17.4 inches        |
|                         | 1004.9 x 442.1 mm         |
| Bottom Shelf Dimensions | 47.2 x 26 inches          |
|                         | 1200 x 662.1 mm           |
| Casters                 | 3 inch, two locking       |