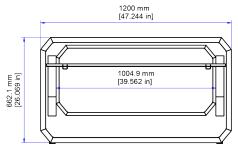

# **DIMENSIONS**

### **SPECIFICATIONS**

| Part Number             | EDC-100                   |
|-------------------------|---------------------------|
| Display Size            | Single 55 - 86 inches     |
| Maximum Display Height  | 60 inches                 |
| Cart Dimensions (HxWxD) | 62.62 x 44.25 x 26 inches |
|                         | 1590.5 x 1124 x 662.2 mm  |
| Top Shelf Dimensions    | 39.5 x 17.4 inches        |
|                         | 1004.9 x 442.1 mm         |
| Bottom Shelf Dimensions | 47.2 x 26 inches          |
|                         | 1200 x 662.1 mm           |
| Casters                 | 3 inch, two locking       |