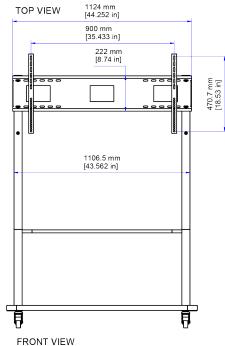

# **DIMENSIONS**

### **SPECIFICATIONS**

| Part Number             | EDC-100                   |
|-------------------------|---------------------------|
| Display Size            | Single 55 - 86 inches     |
| Maximum Display Height  | 60 inches                 |
| Cart Dimensions (HxWxD) | 62.62 x 44.25 x 26 inches |
|                         | 1590.5 x 1124 x 662.2 mm  |
| Top Shelf Dimensions    | 39.5 x 17.4 inches        |
|                         | 1004.9 x 442.1 mm         |
| Bottom Shelf Dimensions | 47.2 x 26 inches          |
|                         | 1200 x 662.1 mm           |
| Casters                 | 3 inch, two locking       |