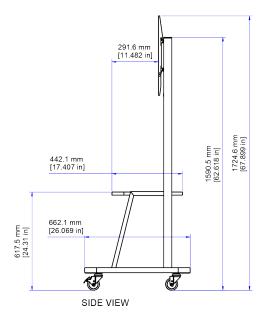

# **DIMENSIONS**

### **SPECIFICATIONS**

| Part Number             | EDC-100                   |
|-------------------------|---------------------------|
| Display Size            | Single 55 - 86 inches     |
| Maximum Display Height  | 60 inches                 |
| Cart Dimensions (HxWxD) | 62.62 x 44.25 x 26 inches |
|                         | 1590.5 x 1124 x 662.2 mm  |
| Top Shelf Dimensions    | 39.5 x 17.4 inches        |
|                         | 1004.9 x 442.1 mm         |
| Bottom Shelf Dimensions | 47.2 x 26 inches          |
|                         | 1200 x 662.1 mm           |
| Casters                 | 3 inch, two locking       |