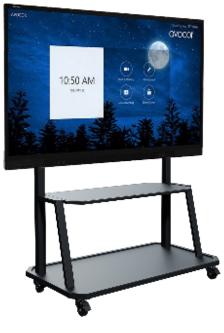

# EDC Classroom Display Cart Supports 55 to 86 inch displays

The AVTEQ EDC mobile display cart is the perfect solution for collaborative classrooms. The EDC mobile cart supports single displays from 55 to 86 inches. The mobile cart includes two large shelves that offer ample storage space for laptops, remote controls, and other devices. The EDC mobile cart moves easily across various floor surfaces and provides teachers the flexibility to adjust the classroom for different interactive centers. The EDC mobile cart also can be shared between multiple classrooms to maximize the technology solution.