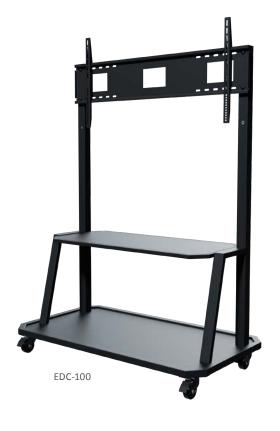

# EDC Classroom Display Cart Supports 55 to 86 inch displays

The AVTEQ EDC mobile display cart is the perfect solution for collaborative classrooms. The EDC mobile cart supports single displays from 55 to 86 inches. The mobile cart includes two large shelves that offer ample storage space for laptops, remote controls, and other devices. The EDC mobile cart moves easily across various floor surfaces and provides teachers the flexibility to adjust the classroom for different interactive centers. The EDC mobile cart also can be shared between multiple classrooms to maximize the technology solution.

### **FEATURES**

- Universal VESA mount
- Two large shelves
- 3" casters, two locking
- Durable steel construction
- Black powder coat finish
- TAA-compliant

Supports 55-86 inch displays