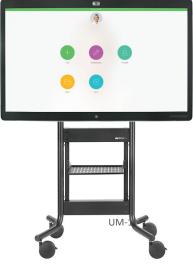

twitter.com/avteqinc

youtube.com/avteq

DynamiQ RPS-500 with Cisco Spark Board mount

DynamiQ 400 mount with Cisco Spark Board mount kit