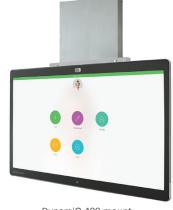

twitter.com/avteqinc

youtube.com/avteq

DynamiQ RPS-500 with Cisco Spark Board mount

DynamiQ 400 mount with Cisco Spark Board mount kit