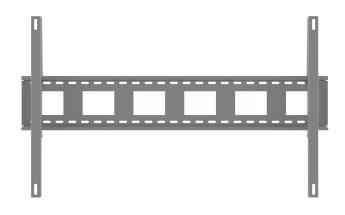

## Cisco™ Spark Board Mounting Kit

The Cisco Spark Board Mounting Kit is designed specifically for AVTEQ carts, stands and mounts.

The mounting kit replaces the standard mount that comes on the ELT, RPS and GMP carts and stands. It works in conjunction with the DynamiQ<sup>™</sup> height adjustable mounts, mobile carts and stand.

## **FEATURES**

- CSB-MOUNT compatible with AVTEQ's GMP, ELT, and RPS series.
- CSB-BB-MOUNT compatible with AVTEQ's DynamiQ series of height adjustable carts and stands
- Mounting hardware included
- 100% solid steel construction

## **DIMENSIONS**

Mount

28"W x 9"H x 1"D

## **PART NUMBER**

**CSB-MOUNT CSB-BB-MOUNT** 

205 Westwood Ave, Long Branch, NJ 07740 Phone: 866-94 BOARDS (26273) / (732)-222-1511 Fax: (732)-222-7088 | E-mail: sales@touchboards.com

Call 800.285.8315 or visit AVTEQ.net