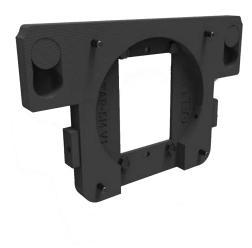

## Logitech Tap Wall Mount

The Logitech Tap wall mount is compatible with the Tap and Tap IP meeting control panel. The wall mount provides access to the Tap touch controls within meeting rooms or in hallways and open areas.

The mount can be installed directly on the wall or attached to a 1-gang or 2-gang wall box for in-wall wiring applications Once the mount is installed, the Tap panel can easily be removed for table top access. The Logitech Tap wall mount comes standard in black.

## **FEATURES**

- Mounts directly to the wall or attaches to a 1-gang or 2-gang wall box
- Mounting hardware included
- Black
- TAA compliant

LTAP-SM

Mount with Logitech Tap