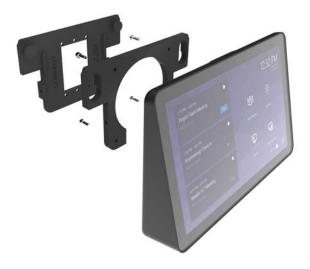

## Logitech Tap Wall Mount

The Logitech Tap wall mount is compatible with the Tap and Tap IP meeting control panel. The wall mount provides access to the Tap touch controls within meeting rooms or in hallways and open areas.

The mount can be installed directly on the wall or attached to a 1-gang or 2-gang wall box for in-wall wiring applications Once the mount is installed, the Tap panel can easily be removed for table top access. The Logitech Tap wall mount comes standard in black.

## **FEATURES**

- Mounts directly to the wall or attaches to a 1-gang or 2-gang wall box
- Mounting hardware included
- Black
- TAA compliant

LTAP-SM

Mount with Logitech Tap