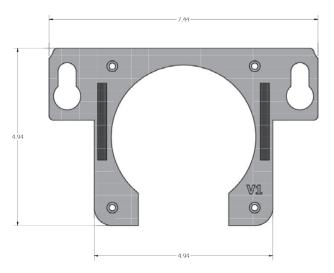

## SPECIFICATIONS

| DESCRIPTION             | DIMENSIONS               | PART NUMBER |
|-------------------------|--------------------------|-------------|
| Logitech Tap Wall Mount | 7.44"W X x"4.94L X 0.5"D | LTAP-SM     |