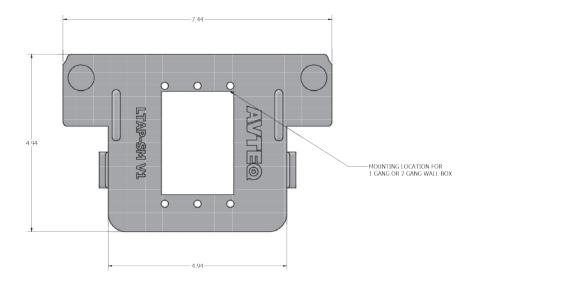

## SPECIFICATIONS

| DESCRIPTION             | DIMENSIONS               | PART NUMBER |
|-------------------------|--------------------------|-------------|
| Logitech Tap Wall Mount | 7.44"W X x"4.94L X 0.5"D | LTAP-SM     |