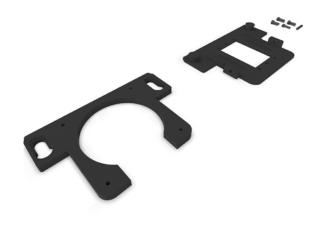

## Logitech Tap Wall Mount

The Logitech Tap wall mount is compatible with the Tap and Tap IP meeting control panel. The wall mount provides access to the Tap touch controls within meeting rooms or in hallways and open areas.

The mount can be installed directly on the wall or attached to a 1-gang or 2-gang wall box for in-wall wiring applications Once the mount is installed, the Tap panel can easily be removed for table top access. The Logitech Tap wall mount comes standard in black.

## **FEATURES**

- Mounts directly to the wall or attaches to a 1-gang or 2-gang wall box
- Mounting hardware included
- Black
- TAA compliant

LTAP-SM

Mount with Logitech Tap