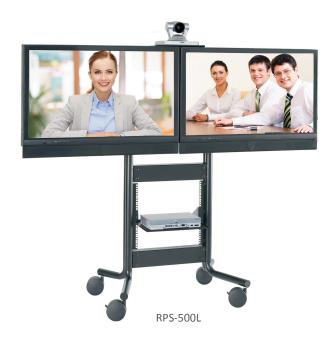

## **RPS-500**

The RPS-500 AV cart supports single display up to 70" or dual displays up to 60". The RPS-500 has many standard features, which make installing and using videoconferencing quick and easy. The RPS-500 has sleek contemporary lines with one adjustable height shelf and adjustable height camera platform.

## **FEATURES**

- RPS-500S supports single display up to 70"
- RPS-500L supports dual displays up to 60"
- 10RU
- One adjustable height rack shelf
- Universal display mount
- Adjustable videoconferencing camera shelf
- 5" casters, two locking
- 6-port surge protector
- Cable management features
- 100% solid steel construction
- Ships unassembled, palletized

## **PART NUMBERS**

RPS-500S (single display) RPS-500L (dual displays)

Call 800.285.8315 or visit AVTEQ.net

facebook.com/avteq

twitter.com/avteqinc

youtube.com/avteq

Phone: 866-94 BOARDS (26273) / (732)-222-1511 Fax: (732)-222-7088 | E-mail: sales@touchboards.com