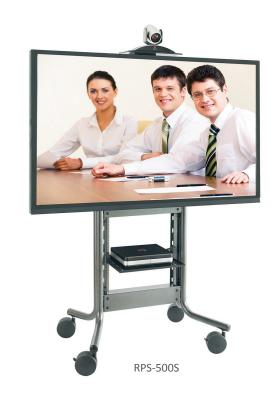

## **RPS-500**

The RPS-500 AV cart supports single display up to 70" or dual displays up to 60". The RPS-500 has many standard features, which make installing and using videoconferencing quick and easy. The RPS-500 has sleek contemporary lines with one adjustable height shelf and adjustable height camera platform.

## **FEATURES**

- RPS-500S supports single display up to 70"
- RPS-500L supports dual displays up to 60"
- 10RU
- One adjustable height rack shelf
- Universal display mount
- Adjustable videoconferencing camera shelf
- 5" casters, two locking
- 6-port surge protector
- Cable management features
- 100% solid steel construction
- Ships unassembled, palletized

## **PART NUMBERS**

RPS-500S (single display) RPS-500L (dual displays)

Call 800.285.8315 or visit AVTEQ.net

facebook.com/avteq

twitter.com/avteqinc

youtube.com/avteq

Phone: 866-94 BOARDS (26273) / (732)-222-1511 Fax: (732)-222-7088 | E-mail: sales@touchboards.com