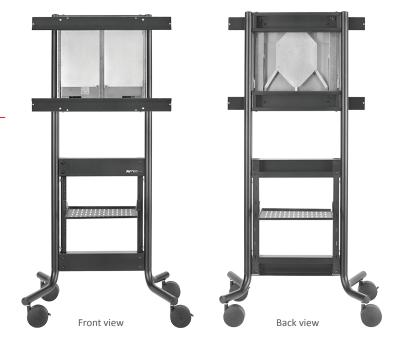

#### **FEATURES**

- Height adjustable mount with spring-weighted technology
- 10RU
- One adjustable rack shelf
- 5" casters, two locking
- 6-port surge protector
- Cable management features
- 100% solid steel construction
- Ships unassembled, palletized

### **DIMENSIONS**

Load Capacity 44 - 198 lbs.

Cart: 74"H x 40"W x 30"D

Rack Units: 10RU