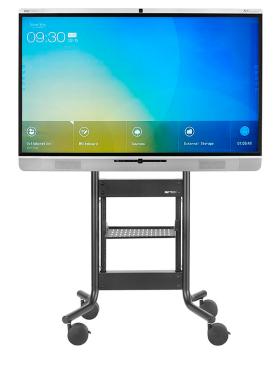

# Height Adjustable Series

The DynamiQ RPS-500 is a height adjustable AV cart making it an ideal solution for touch panel displays. The display easily glides up and down with a feather-light touch of your finger. This cart offers all the features of the besting selling RPS-500 including its sleek contemporary lines.

The DynamiQ RPS-500 is the perfect mobile cart for any corporate, educational, or other audio visual environment.

#### **FEATURES**

- Height adjustable mount with spring-weighted technology
- 10RU
- One adjustable rack shelf
- 5" casters, two locking
- 6-port surge protector
- Cable management features
- 100% solid steel construction
- Ships unassembled, palletized