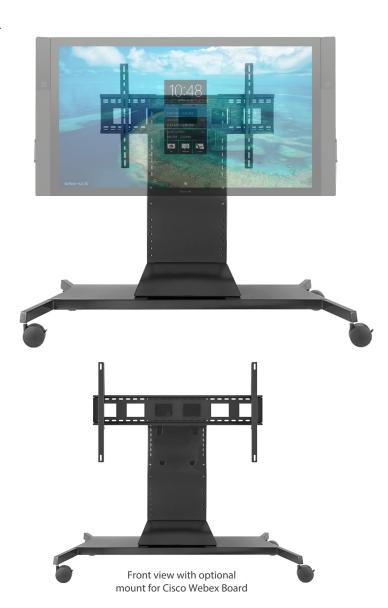

## Mobile cart for large touch panel displays

The RPX cart has a slim profile, which allows the user plenty of unobstructed access to the workable surface of the touch panel. Designed for large touch panel displays, including the Microsoft Surface Hub, the RPX cart is perfect interactive learning centers and collaborative work spaces.

#### **FEATURES**

- Supports single display up to 98" or 340 lbs.
- Optional heavy-duty mount for the Microsoft® Surface Hub
- Optional mount for the 70" Cisco™ Webex Board
- 2RU
- One adjustable exterior shelf
- Universal display mount
- Adjustable videoconferencing camera shelf
- Locking hinged rear access panels
- 5" casters, two locking
- 6-port surge protector
- Cable management features
- 100% solid steel construction

### **PART NUMBER**

RPX

RPX-SH84 (includes mount for 84" Microsoft Surface Hub) RPX-CSB70 (includes mount for 70" Cisco Webex Board)