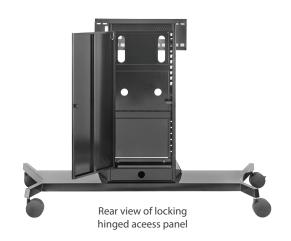

#### **FEATURES**

- Supports single display up to 98" or 340 lbs.
- Optional heavy-duty mount for the Microsoft® Surface Hub
- Optional mount for the 70" Cisco™ Webex Board
- 2RU
- One adjustable exterior shelf
- Universal display mount
- Adjustable videoconferencing camera shelf
- Locking hinged rear access panels
- 5" casters, two locking
- 6-port surge protector
- Cable management features
- 100% solid steel construction