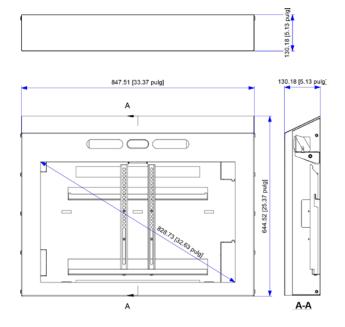

mized specifically to support the Poly Studio X30 video bar along with a 32 or 43 inch display. The enclosure provides a safe and secure solution to mount the Poly Studio X30 and display in environments where the need for a safe video conferencing solution is essential, such as correctional or mental health facilities.

The sloped top provides a non-looping enclosure that reduces the chance of the enclosure becoming a ligature point. All cabling and power access can be protected by the cover for maximum safety.

## **FEATURES**

- Supports the Poly Studio X30 video bar
- 32 or 43 inch Samsung display included
- 3mm polycarbonate screen protection
- Single gang cutout
- 100% steel frame
- Black powder-coated finish











# **DIMENSIONAL DRAWING**

# 32-inch Enclosure (SSENCL-32-POLY)



# 43-inch Enclosure (SSENCL-43-POLY)



| SPECIFICATIONS     |                                                             |
|--------------------|-------------------------------------------------------------|
| Part Number        | SSENCL-32-POLY: 32 inches SSENCL-43-POLY: 43 inches         |
| Dimensions (HxWxD) |                                                             |
| 32"                | 23.37 x 33.37 x 5.15 Inches (593.598 x 847.598 x 130.81 mm) |
| 43"                | 31.6 x 42.5 x 4.5 Inches (802.64 x 1079.5 x 114.3 mm)       |