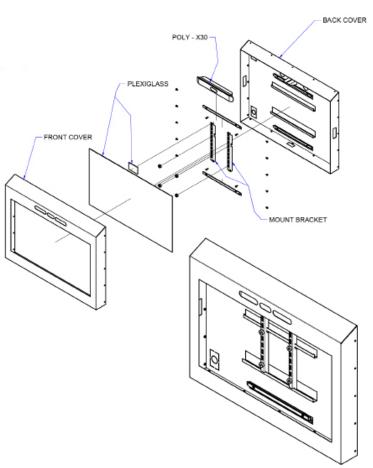

# Security Display Enclosure for Poly Studio X30

The Security Display Enclosures are designed to protect the audio visual technology and prevent anyone from using the hardware to inflict harm to themselves or others. The wall-mounted enclosure is customized specifically to support the Poly Studio X30 video bar along with a 32 or 43 inch display. The enclosure provides a safe and secure solution to mount the Poly Studio X30 and display in environments where the need for a safe video conferencing solution is essential, such as correctional or mental health facilities.

The sloped top provides a non-looping enclosure that reduces the chance of the enclosure becoming a ligature point. All cabling and power access can be protected by the cover for maximum safety.

## **FEATURES**

- Supports the Poly Studio X30 video bar
- 32 or 43 inch Samsung display included
- 3mm polycarbonate screen protection
- Single gang cutout
- 100% steel frame
- Black powder-coated finish