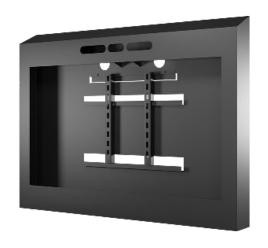

# Security Display Enclosure for Poly Studio X30

The Security Display Enclosures are designed to protect the audio visual technology and prevent anyone from using the hardware to inflict harm to themselves or others. The wall-mounted enclosure is customized specifically to support the Poly Studio X30 video bar along with a 32 or 43 inch display. The enclosure provides a safe and secure solution to mount the Poly Studio X30 and display in environments where the need for a safe video conferencing solution is essential, such as correctional or mental health facilities.

The sloped top provides a non-looping enclosure that reduces the chance of the enclosure becoming a ligature point. All cabling and power access can be protected by the cover for maximum safety.