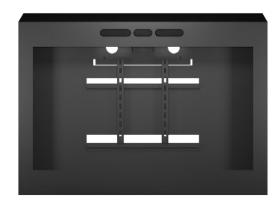

# Security Display Enclosure for Poly Studio X30

The Security Display Enclosures are designed to protect the audio visual technology and prevent anyone from using the hardware to inflict harm to themselves or others. The wall-mounted enclosure is customized specifically to support the Poly Studio X30 video bar along with a 32 or 43 inch display. The enclosure provides a safe and secure solution to mount the Poly Studio X30 and display in environments where the need for a safe video conferencing solution is essential, such as correctional or mental health facilities.

The sloped top provides a non-looping enclosure that reduces the chance of the enclosure becoming a ligature point. All cabling and power access can be protected by the cover for maximum safety.