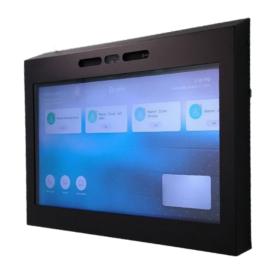

# Security Display Enclosure for Poly Studio X30

The Security Display Enclosures are designed to protect the audio visual technology and prevent anyone from using the hardware to inflict harm to themselves or others. The wall-mounted enclosure is customized specifically to support the Poly Studio X30 video bar along with a 32 or 43 inch display. The enclosure provides a safe and secure solution to mount the Poly Studio X30 and display in environments where the need for a safe video conferencing solution is essential, such as correctional or mental health facilities.

## **FEATURES**

- Supports the Poly Studio X30 video bar
- 32 or 43 inch Samsung display included
- 3mm polycarbonate screen protection
- Single gang cutout
- 100% steel frame
- Black powder-coated finish