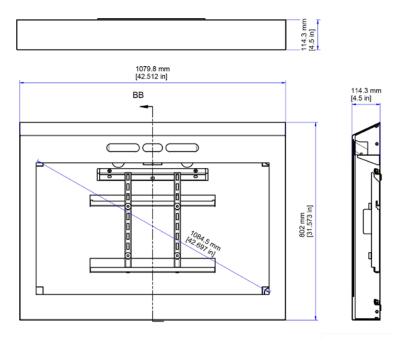

# **DIMENSIONAL DRAWING**

# 43-inch Enclosure (SSENCL-43-POLY)

| SPECIFICATIONS     |                                                             |
|--------------------|-------------------------------------------------------------|
| Part Number        | SSENCL-32-POLY: 32 inches SSENCL-43-POLY: 43 inches         |
| Dimensions (HxWxD) |                                                             |
| 32"                | 23.37 x 33.37 x 5.15 Inches (593.598 x 847.598 x 130.81 mm) |
| 43"                | 31.6 x 42.5 x 4.5 Inches (802.64 x 1079.5 x 114.3 mm)       |