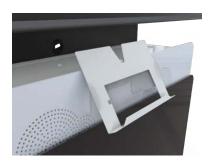

The Logitech Tap Cradle slides over the front edge of the ELT-2000 or ELT-2100 and locks in place using the knob at the back of the cradle.

## **FEATURES**

- Designed for the ELT-2000 floor stand and ELT-2100 mobile cart
- Mounting hardware included
- Grey powder coat finish
- 100% steel
- TAA compliant

LTAP-MNTKIT review view

ELT-2100 with LTAP-MNTKIT