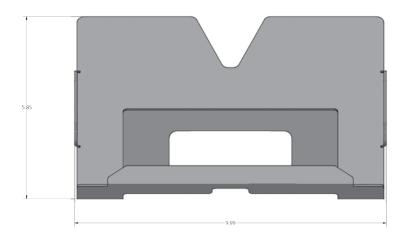

## DIMENSIONS

| DESCRIPTION         | DIMENSIONS (INCHES) | PART NUMBER |
|---------------------|---------------------|-------------|
| Logitech Tap Cradle | 9.99W x 5.85H x 4D  | LTAP-MNTKIT |

Call 800.285.8315 or visit AVTEQ.net