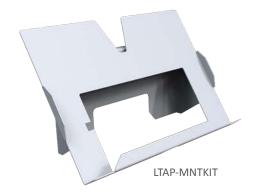

## **FEATURES**

- Designed for the ELT-2000 floor stand and ELT-2100 mobile cart
- Mounting hardware included
- Grey powder coat finish
- 100% steel
- TAA compliant

LTAP-MNTKIT review view

ELT-2100 with LTAP-MNTKIT

## DIMENSIONS

| DESCRIPTION         | DIMENSIONS (INCHES) | PART NUMBER |
|---------------------|---------------------|-------------|
| Logitech Tap Cradle | 9.99W x 5.85H x 4D  | LTAP-MNTKIT |

Call 800.285.8315 or visit AVTEQ.net