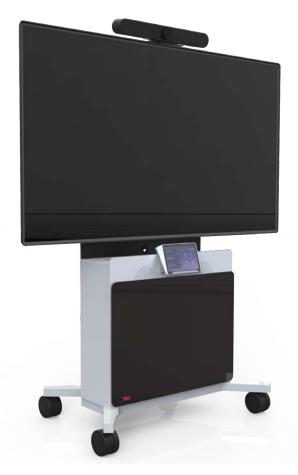

## Logitech Tap Cradle

Bring easy access and safe storage for the Logitech Tap meeting controller with Avteq's Logitech Tap Cradle. The cradle is designed for the ELT-2000 floor stand and ELT-2100 mobile cart and easily is mounted on the front panel.

## **FEATURES**

- Designed for the ELT-2000 floor stand and ELT-2100 mobile cart
- Mounting hardware included
- Grey powder coat finish
- 100% steel
- TAA compliant

LTAP-MNTKIT review view

ELT-2100 with LTAP-MNTKIT