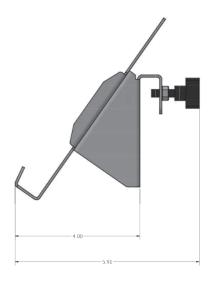

The Logitech Tap Cradle slides over the front edge of the ELT-2000 or ELT-2100 and locks in place using the knob at the back of the cradle.

## DIMENSIONS

| DESCRIPTION         | DIMENSIONS (INCHES) | PART NUMBER |
|---------------------|---------------------|-------------|
| Logitech Tap Cradle | 9.99W x 5.85H x 4D  | LTAP-MNTKIT |

Call 800.285.8315 or visit AVTEQ.net