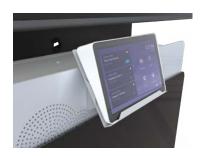

## **FEATURES**

- Designed for the ELT-2000 floor stand and ELT-2100 mobile cart
- Mounting hardware included
- Grey powder coat finish
- 100% steel
- TAA compliant

LTAP-MNTKIT review view

ELT-2100 with LTAP-MNTKIT