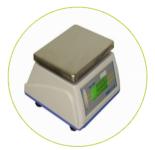

## **WBW Wash Down Scales**

#### Speed, Performance, Value - The Right Balance

- 5 weighing units (kg, g, lb, oz, lb:oz)
- IP66 rated for wash down
- Zero Tracking
- Check-weighing with low and high limits
- Check weighing LED bar graph
- Large backlit LCD display
- Optional Rear Display
- Capacity tracker
- · Large stainless steel pan
- Non-slip adjustable levelling feet

- Splashproof to protect from accidental spills
- Simple user-friendly operation
- Precision load cell technology
- · Lightweight and portable
- Auto sleep / power down function to save battery life
- · Low battery indication
- DC Adapter
- Weighing
- Check weighing