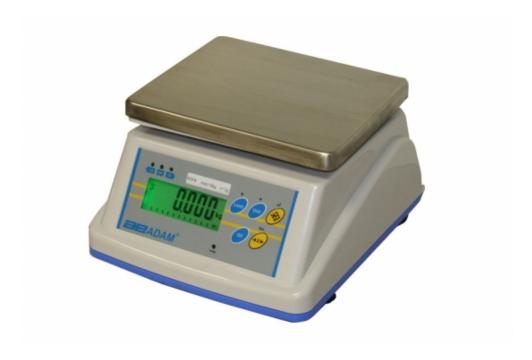

## **WBW Wash Down Scales**

#### Speed, Performance, Value - The Right Balance

- 5 weighing units (kg, g, lb, oz, lb:oz)
- IP66 rated for wash down
- Zero Tracking
- Check-weighing with low and high limits
- Check weighing LED bar graph
- Large backlit LCD display
- Optional Rear Display
- Capacity tracker
- · Large stainless steel pan
- Non-slip adjustable levelling feet

- Splashproof to protect from accidental spills
- Simple user-friendly operation
- Precision load cell technology
- · Lightweight and portable
- Auto sleep / power down function to save battery life
- · Low battery indication
- DC Adapter
- Weighing
- Check weighing