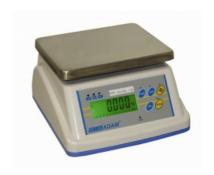

## **WBW Wash Down Scales**

#### Speed, Performance, Value - The Right Balance

- 5 weighing units (kg, g, lb, oz, lb:oz)
- IP66 rated for wash down
- Zero Tracking
- Check-weighing with low and high limits
- Check weighing LED bar graph
- Large backlit LCD display
- Optional Rear Display
- Capacity tracker
- · Large stainless steel pan
- Non-slip adjustable levelling feet

- Splashproof to protect from accidental spills
- Simple user-friendly operation
- Precision load cell technology
- · Lightweight and portable
- Auto sleep / power down function to save battery life
- · Low battery indication
- DC Adapter
- Weighing
- Check weighing