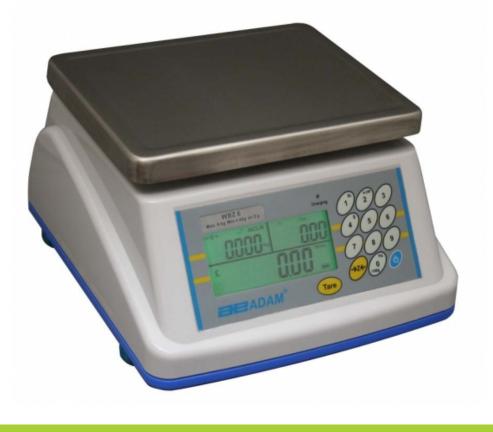

# WBZ Wash Down Retail Scales (NTEP & Canada Approved)

## Speed, Performance, Value - Perfect Balance

- · IP66 rated for wash down
- Large backlit LCD on both front and back panels
  Precision load cell technology
- · Displays weight, unit price and total price
- · Price displayed in multiple currency
- Rechargeable battery up to 90 hours operation
- Auto sleep / power down function to save battery life
- Stainless steel pan
- Full colour coded keypad with numeric entry •
- Level indicator with adjustable levelling feet
- Non-slip adjustable levelling feet
- Colour coded, sealed keypad

- Full range tare
- Low battery indication
- Lightweight and portable
- Large stainless steel pan
- Zero Tracking
- Simple user-friendly operation
- Tare function .
- Weighing
- Price computing

www.adamequipment.com