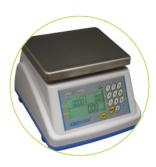

# WBZ Wash Down Retail Scales (NTEP & Canada Approved)

## Speed, Performance, Value - Perfect Balance

- · IP66 rated for wash down
- Large backlit LCD on both front and back panels
  Precision load cell technology
- · Displays weight, unit price and total price
- · Price displayed in multiple currency
- Rechargeable battery up to 90 hours operation
- Auto sleep / power down function to save battery life
- Stainless steel pan
- Full colour coded keypad with numeric entry •
- Level indicator with adjustable levelling feet
- Non-slip adjustable levelling feet
- Colour coded, sealed keypad

- Full range tare
- Low battery indication
- Lightweight and portable
- Large stainless steel pan
- Zero Tracking
- Simple user-friendly operation
- Tare function .
- Weighing
- Price computing

www.adamequipment.com