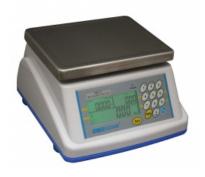

# WBZ Wash Down Retail Scales (NTEP & Canada Approved)

## Speed, Performance, Value - Perfect Balance

- · IP66 rated for wash down
- Large backlit LCD on both front and back panels
  Precision load cell technology
- · Displays weight, unit price and total price
- · Price displayed in multiple currency
- Rechargeable battery up to 90 hours operation
- Auto sleep / power down function to save battery life
- Stainless steel pan
- Full colour coded keypad with numeric entry •
- Level indicator with adjustable levelling feet
- Non-slip adjustable levelling feet
- Colour coded, sealed keypad

- Full range tare
- Low battery indication
- Lightweight and portable
- Large stainless steel pan
- Zero Tracking
- Simple user-friendly operation
- Tare function .
- Weighing
- Price computing

www.adamequipment.com