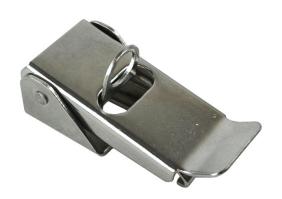

## **LLRS-H**

Stainless steel snap latch hardware kit for use with POLYLINE® 10"x8"x2" enclosures and HMI Cover Kits

**Availability:** 

**In-Stock** (Will ship within 2-4 business days after receipt of order)

## **Application:**

Metal latch replacement kit for Allied Moulded HMI cover kits and AMP1082 shallow Polyline enclosures. Includes stainless steel slip-on snap latch.