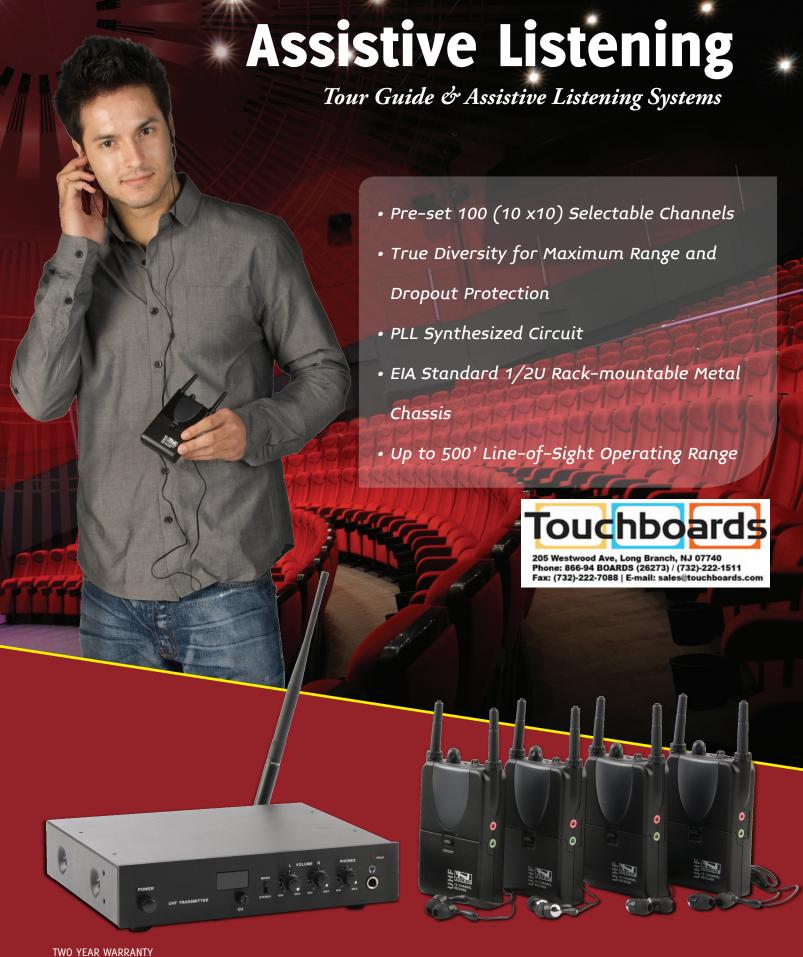

## **16 Channel UHF In-Ear Monitor**

Anchor Audio assistive listening systems are designed to help hard of hearing people better understand speech, music, and other sounds during a movie, performance, lecture, meeting, or worship service.

#### **AL-9000 PACKAGE**

- Four ALB-9000 belt pack receivers
- Four AL-HP in-ear headphones
- ALT-9000 wireless transmitter base station

## Technical Specifications

WB-9000 - Belt Pack Transmitter

System Range Up to 500' line of sight Frequency Range UHF 902 - 928 MHz **RF Power Output** 100 mW < 0.5% @ 1KHz T.H.D. Dimensions (WHD) 2.48" x 4.33" x 1.06"

(63 x 110 x 27 mm)

ALT-9000 - Base Station Transmitter

Up to 500' line of sight System Range UHF 902 - 928 MHz Frequency Range **RF Power Output** 100 mW max T.H.D. < 0.5% @ 1KHz DC 12 ~ 18 V/ 500mA **Power Supply** Inputs: 2 x 1/4"/XLR combo Line In 8.27" x 1.97" x8.27" Dimensions (WHD)

(210 x 50 x 210 mm)

ALB-9000 - Belt Pack Receiver

System Range Up to 500' line of sight Frequency Range UHF 902 - 928 MHz Oscillator PLL synthesized T.H.D. < 0.5% @ 1KHz

**Power Supply** DC 3V (2 x 1.5 V AA batteries)