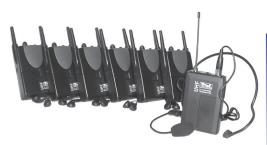

## **UHF Tour Guide System**

This multi-purpose portable system provides one-way communication that helps cut through the background noise. Your tour guide or interpreter wears a compact body-pack transmitter with headset microphone. Listeners use portable belt pack receivers and lightweight headphones to hear every word clearly and easily.

#### TOUR-9000 PACKAGE

- Six ALB-9000 belt pack receivers
- Six AL-HP in-ear headphones
- HBM-TA4F headband mic
- WB-9000 wireless transmitter