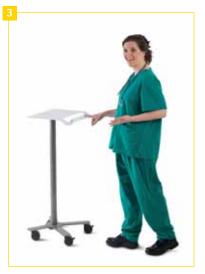

## The Peanut: Small, Small, Small,

- Not only is The
  Peanut small (we
  mean dinky!), it's also
  versatile and nimble
   put your laptop,
  device, or up to 10 lbs
  of equipment on the
  move without the fuss
  of an overblown cart.
- The round handle on the 40" high shelf is comfy for your wrists to rest on.
- The Peanut is extra-nimble. At only 18"w x 17"d and just 24 lbs, it's light enough to push with a finger.
- The all-steel construction is powder coated so it's easy to clean and resists cracking and chipping.
- 5 The clip-on cable sleeve protects cords along the column.
- 6 Move it effortlessly on the 3" twin wheel rubber casters (2 locking).