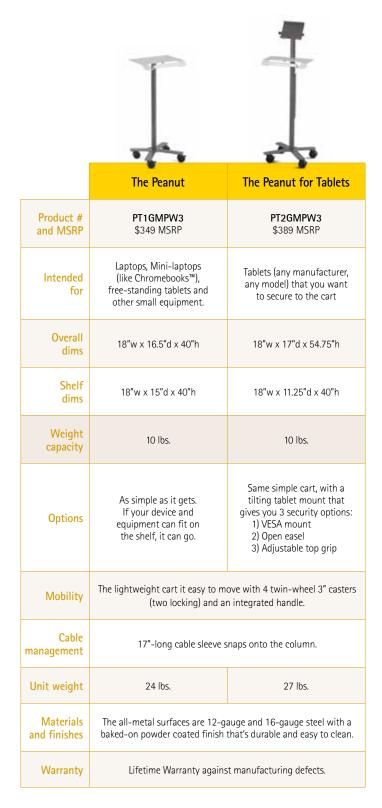

## The Peanut: Small, Small, Small,

- Not only is The
  Peanut small (we
  mean dinky!), it's also
  versatile and nimble
   put your laptop,
  device, or up to 10 lbs
  of equipment on the
  move without the fuss
  of an overblown cart.
- The round handle on the 40" high shelf is comfy for your wrists to rest on.
- The Peanut is extra-nimble. At only 18"w x 17"d and just 24 lbs, it's light enough to push with a finger.
- The all-steel construction is powder coated so it's easy to clean and resists cracking and chipping.
- 5 The clip-on cable sleeve protects cords along the column.
- 6 Move it effortlessly on the 3" twin wheel rubber casters (2 locking).

# The Peanut for Tablets: Three easy ways to mount your tablet!

7 The Peanut for Tablets is just like The Peanut, except that it has an extra-long column with a tilting mount so you can position a tablet at eye-level, the shelf is smaller (18"w x 11"d), and it's slightly heavier at 27 lbs.