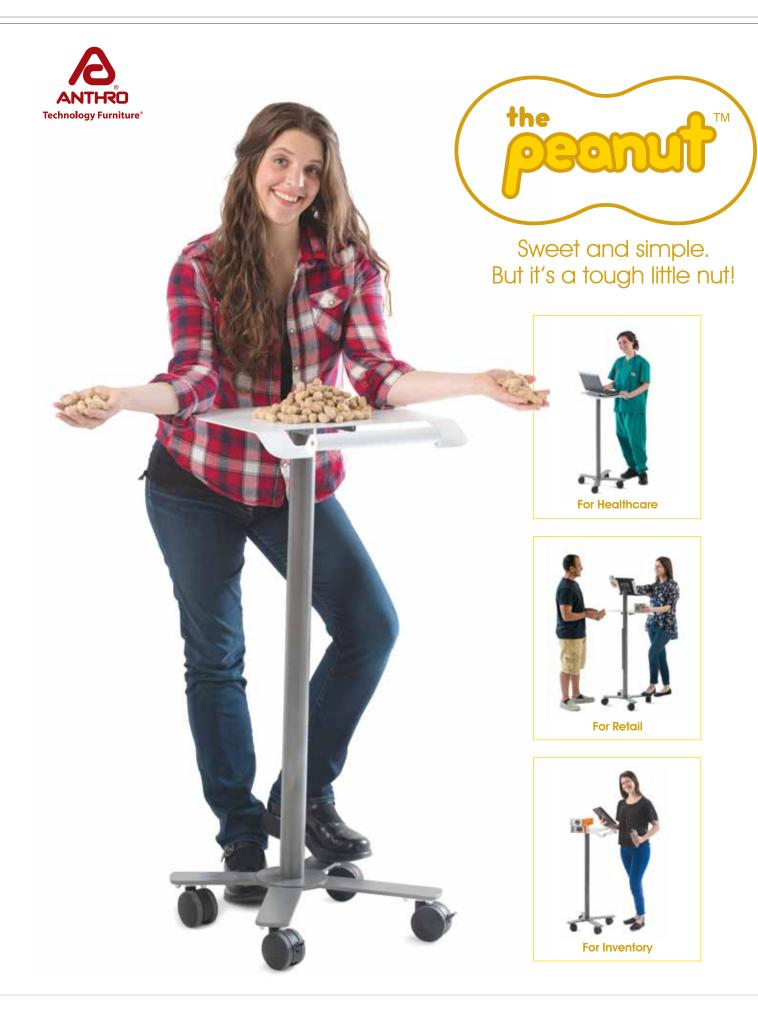

## The Peanut: Small, Small, Small,

- Not only is The
  Peanut small (we
  mean dinky!), it's also
  versatile and nimble
   put your laptop,
  device, or up to 10 lbs
  of equipment on the
  move without the fuss
  of an overblown cart.
- The round handle on the 40" high shelf is comfy for your wrists to rest on.
- The Peanut is extra-nimble. At only 18"w x 17"d and just 24 lbs, it's light enough to push with a finger.
- The all-steel construction is powder coated so it's easy to clean and resists cracking and chipping.
- 5 The clip-on cable sleeve protects cords along the column.
- 6 Move it effortlessly on the 3" twin wheel rubber casters (2 locking).