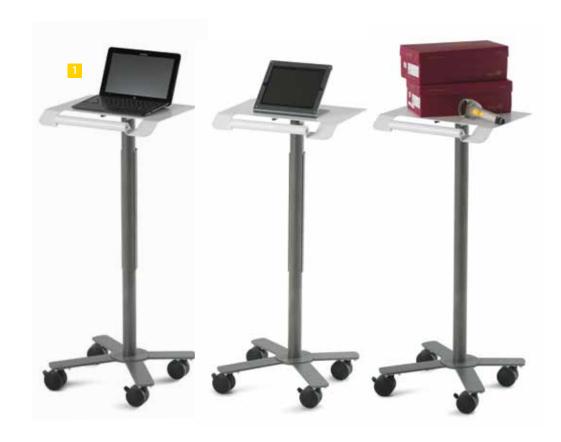

## The Peanut: Small, Small, Small,

- Not only is The
  Peanut small (we
  mean dinky!), it's also
  versatile and nimble
   put your laptop,
  device, or up to 10 lbs
  of equipment on the
  move without the fuss
  of an overblown cart.
- The round handle on the 40" high shelf is comfy for your wrists to rest on.
- The Peanut is extra-nimble. At only 18"w x 17"d and just 24 lbs, it's light enough to push with a finger.
- The all-steel construction is powder coated so it's easy to clean and resists cracking and chipping.
- 5 The clip-on cable sleeve protects cords along the column.
- 6 Move it effortlessly on the 3" twin wheel rubber casters (2 locking).