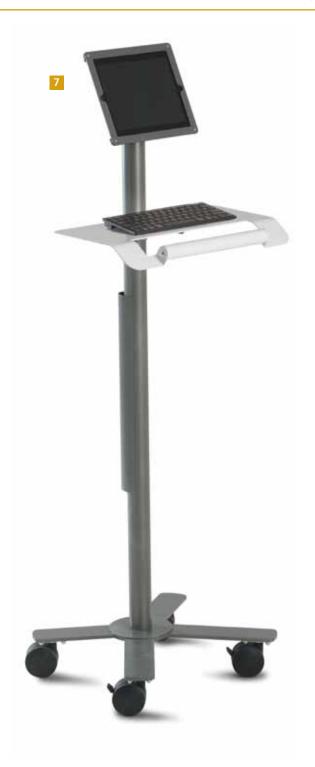

# The Peanut for Tablets: Three easy ways to mount your tablet!

7 The Peanut for Tablets is just like The Peanut, except that it has an extra-long column with a tilting mount so you can position a tablet at eye-level, the shelf is smaller (18"w x 11"d), and it's slightly heavier at 27 lbs.