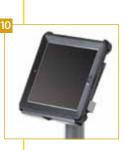

# The Peanut for Tablets: Three easy ways to mount your tablet!

7 The Peanut for Tablets is just like The Peanut, except that it has an extra-long column with a tilting mount so you can position a tablet at eye-level, the shelf is smaller (18"w x 11"d), and it's slightly heavier at 27 lbs.