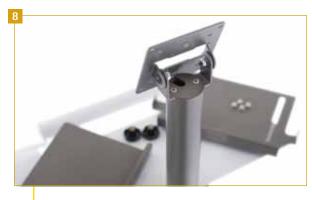

equipment on the
  move without the fuss
  of an overblown cart.
- The round handle on the 40" high shelf is comfy for your wrists to rest on.
- The Peanut is extra-nimble. At only 18"w x 17"d and just 24 lbs, it's light enough to push with a finger.
- The all-steel construction is powder coated so it's easy to clean and resists cracking and chipping.
- 5 The clip-on cable sleeve protects cords along the column.
- 6 Move it effortlessly on the 3" twin wheel rubber casters (2 locking).















# The Peanut for Tablets: Three easy ways to mount your tablet!



7 The Peanut for Tablets is just like The Peanut, except that it has an extra-long column with a tilting mount so you can position a tablet at eye-level, the shelf is smaller (18"w x 11"d), and it's slightly heavier at 27 lbs.









### 9 OPTION 1:

Hard-mount your tablet case directly to the VESA plate.





## **11** OPTION 3:

Add the top grip to the easel to hold the top of your tablet so you have extra stability if you move the cart around a lot.

See the back for Technical Data and more!





205 Westwood Ave, Long Branch, NJ 07740 Phone: 866-94 BOARDS (26273) / (732)-222-1511 Fax: (732)-222-7088 | E-mail: sales@touchboards.com

# Why You'll Love Anthro

#### Made in the USA

We design and manufacture in Portland, Oregon to control quality and respond quickly to your needs.

## **Technology Is Our Middle Name**

For 30 years, we've been staying ahead of your technology needs with our easy-to-use solutions.

## **Lifetime Warranty**

With Anthro, you get premium materials, quality construction and outstan