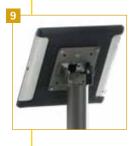

uipment on the
  move without the fuss
  of an overblown cart.
- The round handle on the 40" high shelf is comfy for your wrists to rest on.
- The Peanut is extra-nimble. At only 18"w x 17"d and just 24 lbs, it's light enough to push with a finger.
- The all-steel construction is powder coated so it's easy to clean and resists cracking and chipping.
- 5 The clip-on cable sleeve protects cords along the column.
- 6 Move it effortlessly on the 3" twin wheel rubber casters (2 locking).















# The Peanut for Tablets: Three easy ways to mount your tablet!



7 The Peanut for Tablets is just like The Peanut, except that it has an extra-long column with a tilting mount so you can position a tablet at eye-level, the shelf is smaller (18"w x 11"d), and it's slightly heavier at 27 lbs.









### 9 OPTION 1:

Hard-mount your tablet case directly to the VESA plate.





## **11** OPTION 3:

Add the top grip to the easel to hold the top of your tablet so you have extra stability if you move the cart around a lot.

See the back for Technical Data and more!





205 Westwood Ave, Long Branch, NJ 07740 Phone: 866-94 BOARDS (26273) / (732)-222-1511 Fax: (732)-222-7088 | E-mail: sales@touchboards.com

# Why You'll Love Anthro

#### Made in the USA

We design and manufacture in Portland, Oregon to control quality and respond quickly to your needs.

## **Technology Is Our Middle Name**

For 30 years, we've been staying ahead of your technology needs with our easy-to-use solutions.

## **Lifetime Warranty**

With Anthro, you get premium materials, quality construction and outstandi