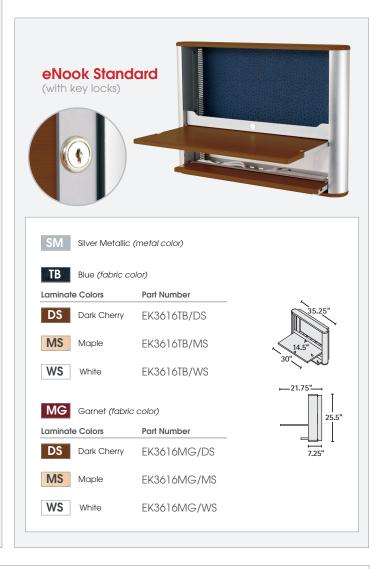

eNook Standard (with key locks)

## A Gas Station for Your Gadgets and a Work Space for You

Anthro's eNook is a multi-talented workspace. It charges, stores and fits where you don't have a lot of room. eNook has channels for you to plug in and charge all your electronics, like your laptop, phone, tablet or digital camera. Flip it up to store your device and lock it out of sight, or flip it down and you have a handy desk to work on. Your gear just found a home!