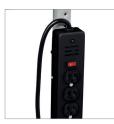

## **eNook**®

CPU Holder only works with 36"-wide PRO model

Accessory Shelf

Mouse Holder

Surge Protector

Questions? Ideas? We'd love to help. Give us a call at 800.325.3841 or visit anthro.com/eNook to chat online!