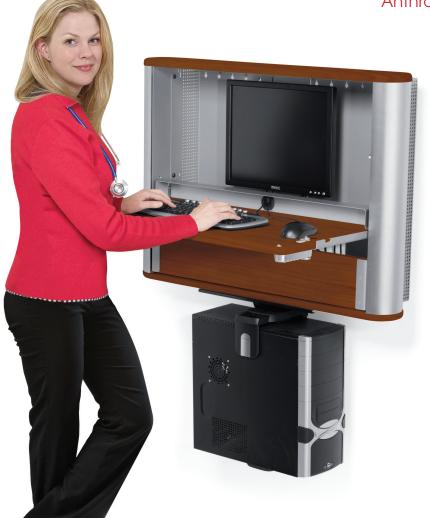

## A Gas Station for Your Gadgets and a Work Space for You

Anthro's eNook is a multi-talented workspace. It charges, stores and fits where you don't have a lot of room. eNook has channels for you to plug in and charge all your electronics, like your laptop, phone, tablet or digital camera. Flip it up to store your device and lock it out of sight, or flip it down and you have a handy desk to work on. Your gear just found a home!

## **eNook**®

CPU Holder only works with 36"-wide PRO model

Accessory Shelf

Mouse Holder

Surge Protector

Questions? Ideas? We'd love to help. Give us a call at 800.325.3841 or visit anthro.com/eNook to chat online!