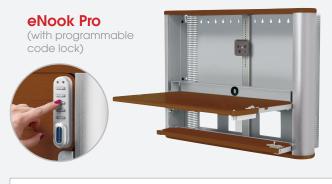

205 Westwood Ave, Long Branch, NJ 07740 Phone: 866-94 BOARDS (26273) / (732)-222-1511 Fax: (732)-222-7088 | E-mail: sales@touchboards.com

Anthro's Wall-Mounted Workstation

eNook Pro (with programmable code lock)

## A Gas Station for Your Gadgets and a Work Space for You

Anthro's eNook is a multi-talented workspace. It charges, stores and fits where you don't have a lot of room. eNook has channels for you to plug in and charge all your electronics, like your laptop, phone, tablet or digital camera. Flip it up to store your device and lock it out of sight, or flip it down and you have a handy desk to work on. Your gear just found a home!