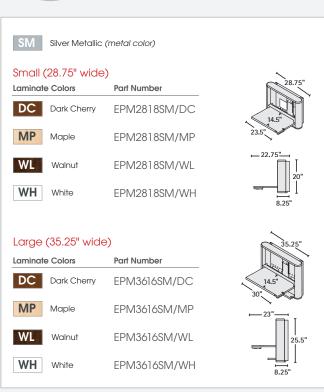

205 Westwood Ave, Long Branch, NJ 07740 Phone: 866-94 BOARDS (26273) / (732)-222-1511 Fax: (732)-222-7088 | E-mail: sales@touchboards.com

Anthro's Wall-Mounted Workstation

eNook Pro (with programmable code lock)

## A Gas Station for Your Gadgets and a Work Space for You

Anthro's eNook is a multi-talented workspace. It charges, stores and fits where you don't have a lot of room. eNook has channels for you to plug in and charge all your electronics, like your laptop, phone, tablet or digital camera. Flip it up to store your device and lock it out of sight, or flip it down and you have a handy desk to work on. Your gear just found a home!