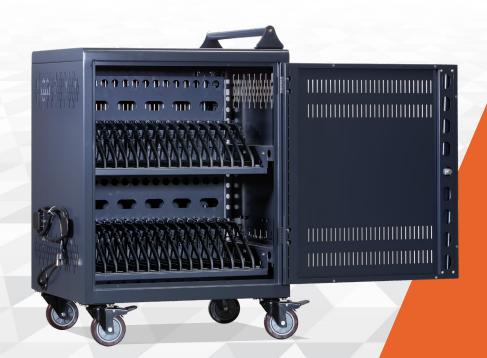

# **QAC-30**

Configurable & Designed to charge, store and transport up to 30 Chromebooks, Laptops or Tablets.

# **30 BAY CONFIGURABLE CHARGING CART**

- Heavy Gauge Full Metal Construction
- Configurable / Removable Device Dividers
   For Additional Storage Options
- 3-Point Locking Front Door w/ Padlock Loop
- Integrated Cable Management w/ Clips
- Basic Charging with 2 Power Cords
- Secure Power Adapter Area
- 4" Locking Brake Casters
- Ships Fully Assembled (except handle)
- Lifetime Frame Warranty

## **CART CAPACITY**

Divider Spacing: 1"
Shelf Depth: 14.5"
Shelf Height: 11.5"