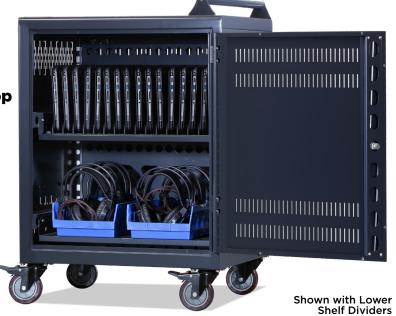

# **QAC-30**

Configurable & Designed to charge, store and transport up to 30 Chromebooks, Laptops or Tablets.

# **30 BAY CONFIGURABLE CHARGING CART**

- Heavy Gauge Full Metal Construction
- Configurable / Removable Device Dividers
   For Additional Storage Options
- 3-Point Locking Front Door w/ Padlock Loop
- Integrated Cable Management w/ Clips
- Basic Charging with 2 Power Cords
- Secure Power Adapter Area
- 4" Locking Brake Casters
- Ships Fully Assembled (except handle)
- Lifetime Frame Warranty



(Accessories not included)

Removed

#### **DIMENSIONS**

Height: 34.5"
Width: 26"
Depth: 20"

## **CART CAPACITY**

Divider Spacing: 1"
Shelf Depth: 14.5"
Shelf Height: 11.5"

## WEIGHT

Product Weight: 98 lbs.
Shipping Weight: 114 lbs.

Specifications subject to change without notice.