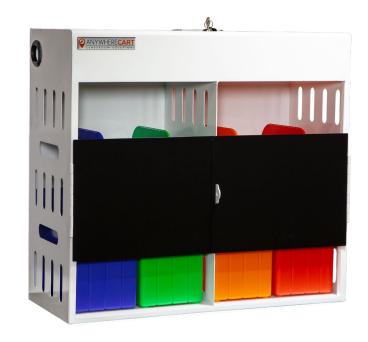

# **AC-GO-16**

Designed to charge and store up to 16 Tablets or Chromebooks.

## **16 DEVICE BASKET CHARGING CABINET**

- Full Metal Construction
- Desk or Wall Mountable
- Center Divider with Padlock Loop
- Vented Sides For Heat Dissipation
- Cable Management
- Basic Charging with 2 Power Strips
- Secure Locking Power Adapter Area
- Ships Fully Assembled
- Lifetime Frame Warranty

### CAPACITY

Number of Baskets 4
Devices per Basket 4