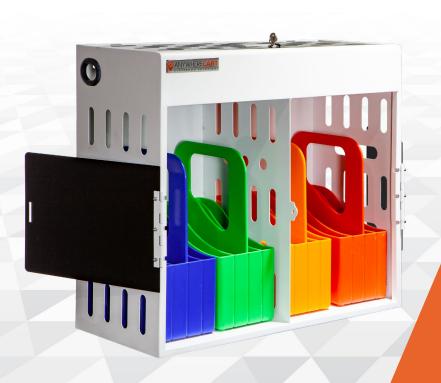

# **AC-GO-16**

Designed to charge and store up to 16 Tablets or Chromebooks.

## **16 DEVICE BASKET CHARGING CABINET**

- Full Metal Construction
- Desk or Wall Mountable
- Center Divider with Padlock Loop
- Vented Sides For Heat Dissipation
- Cable Management
- Basic Charging with 2 Power Strips
- Secure Locking Power Adapter Area
- Ships Fully Assembled
- Lifetime Frame Warranty

### CAPACITY

Number of Baskets 4
Devices per Basket 4