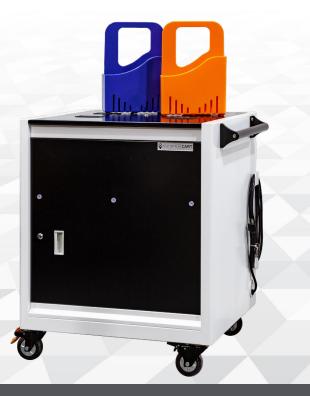

# **QAC-GO**

Designed to charge, store and transport up to 32 Chromebooks or Tablets with Carry Out Baskets.

## **32 DEVICE SECURE CHARGING CART**

- Heavy Gauge Full Metal Construction
- Intelli-Sense Smart Charging System
- Multi-Point Locking Top Doors
- 8 Carry Out Baskets Holding 4 Devices Each
- Integrated Cable Management Guides
- Easy Access Power Adapter Area
- Removable AC Adapter Baskets
- 4" Swivel / Directional / Lock Casters
- **Ships Fully Assembled** (except handle)
- Lifetime Frame Warranty

Shown with Devices

(Not included)