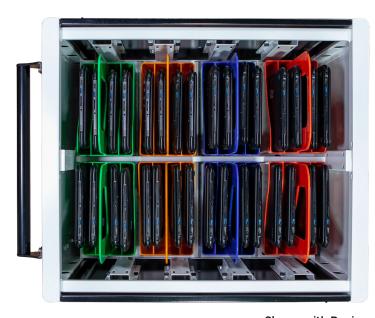

## **32 DEVICE SECURE CHARGING CART**

- Heavy Gauge Full Metal Construction
- Intelli-Sense Smart Charging System
- Multi-Point Locking Top Doors
- 8 Carry Out Baskets Holding 4 Devices Each
- Integrated Cable Management Guides
- Easy Access Power Adapter Area
- Removable AC Adapter Baskets
- 4" Swivel / Directional / Lock Casters
- **Ships Fully Assembled** (except handle)
- Lifetime Frame Warranty

### **CART CAPACITY**

Device Spacing: 1.18"

Basket Depth: 14.5"

Basket Height: 11.5"