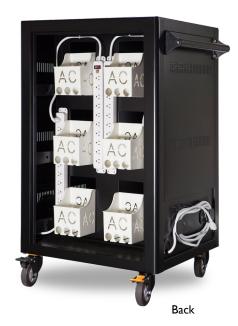

## **FEATURES**

- (2) 12' Power Cords
- Power Outlet Strips
- Removable AC Adapter Baskets
- Removable Dividers for Easy Configuration
- Integrated Cable Management w/ Cable Clips
- 3-point Locking Front Door w/ Padlock Loop
- 4" Swivel/Lock Casters (2)
- 4" Swivel/Directional Casters (2)
- Heavy Duty Hinges
- Full Metal Construction

#### **CART CAPACITY**

Standard: 30 Devices at 1.43 in

Shelf Depth: 16.18 in Shelf Height: 10.69 in

WANT A CART THAT'S WELL BUILT AND BUDGET-FRIENDLY?

PROBLEM SOLVED.