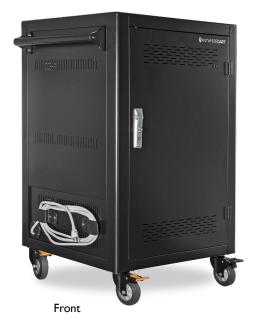

# AC-LITE 30 BAY CART

The AC-LITE is designed to charge and secure 30 Devices up to 15.6".

Its LITE on your wallet, but not on features.

## **FEATURES**

- (2) 12' Power Cords
- Power Outlet Strips
- Removable AC Adapter Baskets
- Removable Dividers for Easy Configuration
- Integrated Cable Management w/ Cable Clips
- 3-point Locking Front Door w/ Padlock Loop
- 4" Swivel/Lock Casters (2)
- 4" Swivel/Directional Casters (2)
- Heavy Duty Hinges
- Full Metal Construction

- Ships Assembled (except handle)
- Lifetime Frame Warranty