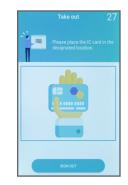

## 24 BAY RFID SECURE CHARGING LOCKER

- Hands-Free Deployment Solution
- Easy to Use, Intuitive Menus
- Central Locking System with access using RFID Cards,
   Magnetic Swipe or Touch Screen Display
- Large Bays fit Devices and Accessories
- 2 USB Charging Ports and 2 Outlets in each Bay
- See Through Panels on each Locker Bay Door
- Remote Admin Capable
- Full Metal Construction
- Lifetime Frame Warranty