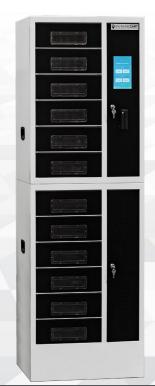

# AC-LOCKER -12-RFID

Designed to charge and secure 12 devices plus accessories.

## 24 BAY RFID SECURE CHARGING LOCKER

- Hands-Free Deployment Solution
- Easy to Use, Intuitive Menus
- Central Locking System with access using RFID Cards,
   Magnetic Swipe or Touch Screen Display
- Large Bays fit Devices and Accessories
- 2 USB Charging Ports and 2 Outlets in each Bay
- See Through Panels on each Locker Bay Door
- Remote Admin Capable
- Full Metal Construction
- Lifetime Frame Warranty

### **OVERALL DIMENSIONS**

Height: 62"
Width: 22.4"
Depth: 18.5"

### **LOCKER BAY DIMENSIONS**

Height: 4.5"
Width: 12.4"
Depth: 18.5"