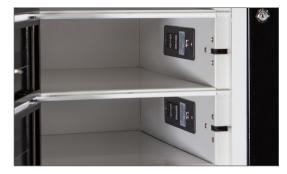

## 24 BAY RFID SECURE CHARGING LOCKER

- Hands-Free Deployment Solution
- Easy to Use, Intuitive Menus
- Central Locking System with access using RFID Cards,
   Magnetic Swipe or Touch Screen Display
- Large Bays fit Devices and Accessories
- 2 USB Charging Ports and 2 Outlets in each Bay
- See Through Panels on each Locker Bay Door
- Remote Admin Capable
- Full Metal Construction
- Lifetime Frame Warranty

### **LOCKER BAY DIMENSIONS**

Height: 4.5"
Width: 12.4"
Depth: 18.5"