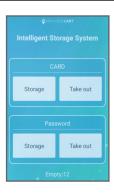

## 24 BAY RFID SECURE CHARGING LOCKER

- Hands-Free Deployment Solution
- Easy to Use, Intuitive Menus
- Central Locking System with access using RFID Cards,
   Magnetic Swipe or Touch Screen Display
- Large Bays fit Devices and Accessories
- 2 USB Charging Ports and 2 Outlets in each Bay
- See Through Panels on each Locker Bay Door
- Remote Admin Capable
- Full Metal Construction
- Lifetime Frame Warranty