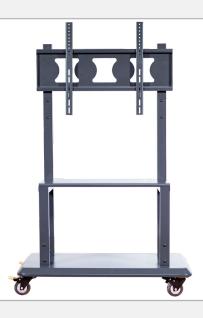

### **Interactive Panel Cart / Stand**

- Heavy Gauge Full Metal Construction
- Fits Panel Displays up to 86"
- Fast Set Up About 10 Minutes
- Adjustable Mounting Brackets for VESA Standards:

400 x 200mm 400 x 400mm 800 x 400mm

400 x 300mm 600 x 400mm

- Fixed Middle Shelf for Accessories
- 4" Swivel / Directional / Lock Casters
- Lifetime Frame Warranty

#### **DIMENSIONS**

Height: 62.5" Width: 43.5" 23.5" Depth:

#### CAPACITY

Up to 86" Displays