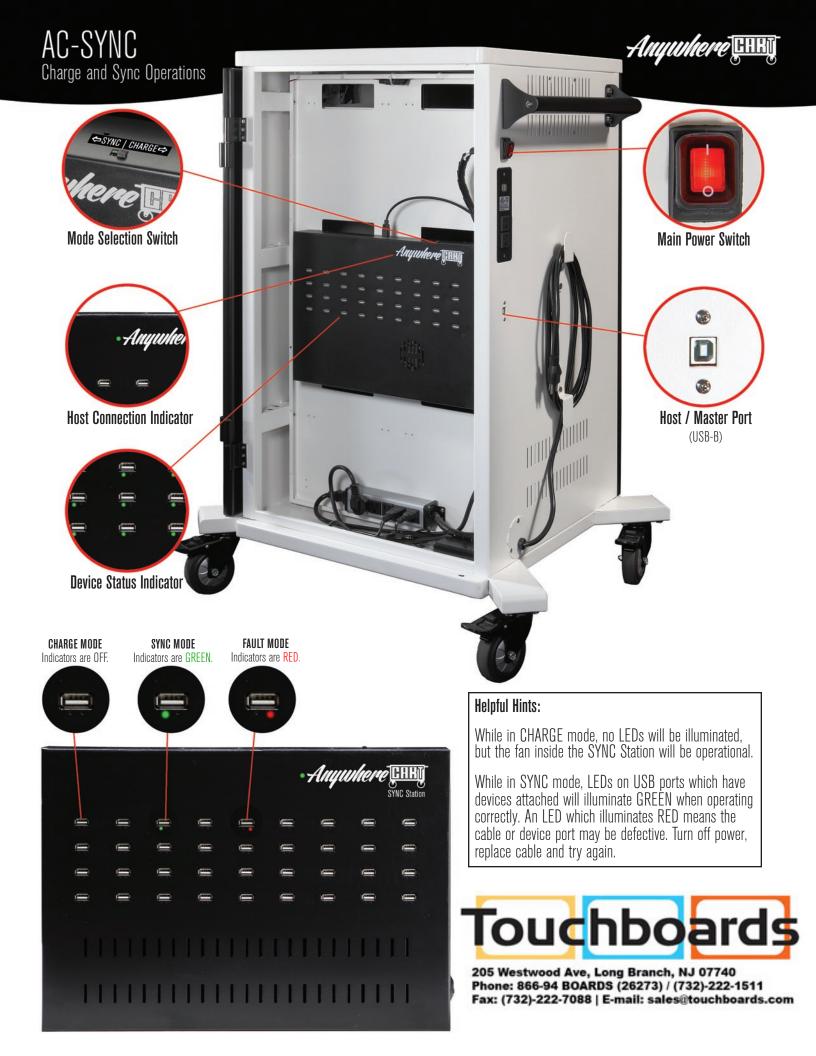

## AC-SYNC Charge and Sync Operations





## TROUBLESHOOTING:

- Unit does not turn on?
- No HOST status LED in SYNC mode?
- RED or FLASHING LEDs in SYNC mode?
  Devices won't show up in iTunes?

Check all power cords going into the power strip / SYNC Station and verify they are plugged in. Turn OFF Main power switch, then Re-seat or replace HOST cable and repeat from step 1. Turn OFF Main power switch, then Re-seat or replace DEVICE cable and repeat from step 1.

a) Close iTunes and reopen it.
 b) Make sure both the HOST and DEVICES have the latest version of iTunes.
 c) Restart the HOST device.
 d) Repeat from step 1.