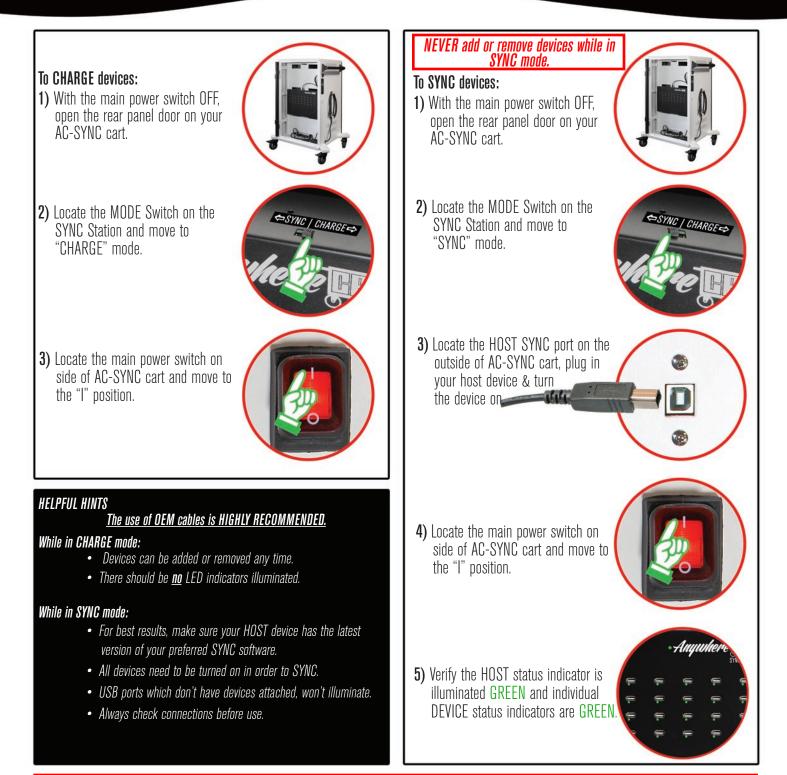

## AC-SYNC Charge and Sync Operations





## TROUBLESHOOTING:

- Unit does not turn on?
- No HOST status LED in SYNC mode?
- RED or FLASHING LEDs in SYNC mode?
  Devices won't show up in iTunes?

Check all power cords going into the power strip / SYNC Station and verify they are plugged in. Turn OFF Main power switch, then Re-seat or replace HOST cable and repeat from step 1. Turn OFF Main power switch, then Re-seat or replace DEVICE cable and repeat from step 1.

a) Close iTunes and reopen it.
 b) Make sure both the HOST and DEVICES have the latest version of iTunes.
 c) Restart the HOST device.
 d) Repeat from step 1.