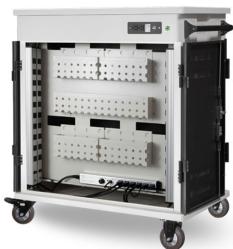

- Fits up to 15" Devices
- Versatile Teacher's Drawer
- Cycle Timer with 3 Modes
- ON/OFF LED Switch
- Full Metal Construction
- Adjustable Divider Width

| Capacity                        |            |
|---------------------------------|------------|
| Standard device at 1 1/8" wide  | 40         |
| Wide device at 1 5/8" wide      | 28         |
| Fitment                         |            |
| Device Width                    | Adjustable |
| Fitment: iPad / Tablet          | •          |
| Fitment: 11.6" Chromebook       | •          |
| Fitment: 13.3" Chromebook       | •          |
| Fitment: 14" Chromebook         | •          |
| Security                        |            |
| 3-point Lock & Handle           | •          |
| Padlock Loop                    | •          |
| Heavy Duty Door Hinges          | •          |
| All Metal Construction          | •          |
| Features & Functionality        |            |
| Removable Power Adapter Baskets | •          |

- Sliding Device Shelves
- Integrated Cable Management
- 3-point Locks with Padlock Loops
- Removable AC Adapters Trays (4)
- 12' User-Replacable Power Cord
- Lifetime Frame Warranty

| Teacher's Drawer Charging Area    | •       |
|-----------------------------------|---------|
| Sliding Device Deployment Shelves | •       |
| Wheel size (in)                   | 5"      |
| Electrical                        |         |
| Internal Outlets                  | 41      |
| Cycle Timer                       | •       |
| External Outlets (2 + 2 USB)      | •       |
| User Replaceabe Power Cord        | •       |
| Warranty                          |         |
| Lifetime Frame                    | •       |
| 2 Year Electrical                 | •       |
| Specifications                    |         |
| Height                            | 43 1/2" |
| Width                             | 36 3/4" |
| Depth                             | 22 7/8" |
| Weight (lbs, estimate)            | 275     |