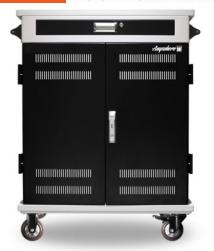

- Fits up to 15" Devices
- Versatile Teacher's Drawer
- Cycle Timer with 3 Modes
- ON/OFF LED Switch
- Full Metal Construction
- Adjustable Divider Width

| Capacity                        |            |
|---------------------------------|------------|
| Standard device at 1 1/8" wide  | 40         |
| Wide device at 1 5/8" wide      | 28         |
| Fitment                         |            |
| Device Width                    | Adjustable |
| Fitment: iPad / Tablet          | •          |
| Fitment: 11.6" Chromebook       | •          |
| Fitment: 13.3" Chromebook       | •          |
| Fitment: 14" Chromebook         | •          |
| Security                        |            |
| 3-point Lock & Handle           | •          |
| Padlock Loop                    | •          |
| Heavy Duty Door Hinges          | •          |
| All Metal Construction          | •          |
| Features & Functionality        |            |
| Removable Power Adapter Baskets | •          |

- Sliding Device Shelves
- Integrated Cable Management
- 3-point Locks with Padlock Loops
- Removable AC Adapters Trays (4)
- 12' User-Replacable Power Cord
- Lifetime Frame Warranty

| Teacher's Drawer Charging Area    | •       |
|-----------------------------------|---------|
| Sliding Device Deployment Shelves | •       |
| Wheel size (in)                   | 5"      |
| Electrical                        |         |
| Internal Outlets                  | 41      |
| Cycle Timer                       | •       |
| External Outlets (2 + 2 USB)      | •       |
| User Replaceabe Power Cord        | •       |
| Warranty                          |         |
| Lifetime Frame                    | •       |
| 2 Year Electrical                 | •       |
| Specifications                    |         |
| Height                            | 43 1/2" |
| Width                             | 36 3/4" |
| Depth                             | 22 7/8" |
| Weight (lbs, estimate)            | 275     |