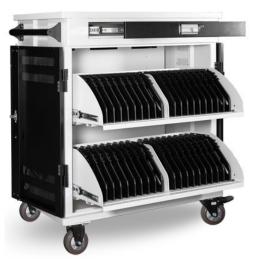

- Fits up to 15" Devices
- Versatile Teacher's Drawer
- Cycle Timer with 3 Modes
- ON/OFF LED Switch
- Full Metal Construction
- Adjustable Divider Width

| Capacity                        |            |
|---------------------------------|------------|
| Standard device at 1 1/8" wide  | 40         |
| Wide device at 1 5/8" wide      | 28         |
| Fitment                         |            |
| Device Width                    | Adjustable |
| Fitment: iPad / Tablet          | •          |
| Fitment: 11.6" Chromebook       | •          |
| Fitment: 13.3" Chromebook       | •          |
| Fitment: 14" Chromebook         | •          |
| Security                        |            |
| 3-point Lock & Handle           | •          |
| Padlock Loop                    | •          |
| Heavy Duty Door Hinges          | •          |
| All Metal Construction          | •          |
| Features & Functionality        |            |
| Removable Power Adapter Baskets | •          |

- Sliding Device Shelves
- Integrated Cable Management
- 3-point Locks with Padlock Loops
- Removable AC Adapters Trays (4)
- 12' User-Replacable Power Cord
- Lifetime Frame Warranty

| Teacher's Drawer Charging Area    | •       |
|-----------------------------------|---------|
| Sliding Device Deployment Shelves | •       |
| Wheel size (in)                   | 5"      |
| Electrical                        |         |
| Internal Outlets                  | 41      |
| Cycle Timer                       | •       |
| External Outlets (2 + 2 USB)      | •       |
| User Replaceabe Power Cord        | •       |
| Warranty                          |         |
| Lifetime Frame                    | •       |
| 2 Year Electrical                 | •       |
| Specifications                    |         |
| Height                            | 43 1/2" |
| Width                             | 36 3/4" |
| Depth                             | 22 7/8" |
| Weight (lbs, estimate)            | 275     |