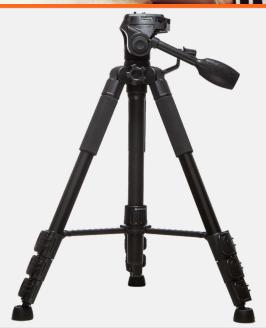

## **AC-TRPD-HA**

Video / Photo Tripod with 3-Way Pan/Tilt Head

- Supports up to 8.5 lbs.
- 3-Way Pan / Tilt Head with Vertical Mounting Capability
- 3 Stage Leg Design with Ball & Socket Rubber Feet
- Height Range 18.5" to 58"
- Mid-Level Locking Spreader with Weight Bag Hook
- Quick Release Plate with Standard 1/4"-20 & Video Register Pin
- Gear-Driven Center Column with Hand Crank
- Tripod Foam Leg Sleeves on each leg for Better Grip
- Two Integrated Bubble Levels: One on Camera Platform & One on Legs Below Head
- Carry case with Shoulder Strap Included

### **FOLDED DIMENSIONS** (IN CARRY CASE)

Height: 20"

Width: 3.5"

Depth: 4.3"