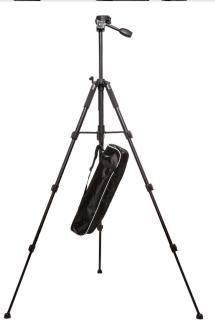

## **AC-TRPD-HA**

Video / Photo Tripod with 3-Way Pan/Tilt Head

- Supports up to 8.5 lbs.
- 3-Way Pan / Tilt Head with Vertical Mounting Capability
- 3 Stage Leg Design with Ball & Socket Rubber Feet
- Height Range 18.5" to 58"
- Mid-Level Locking Spreader with Weight Bag Hook
- Quick Release Plate with Standard 1/4"-20 & Video Register Pin
- Gear-Driven Center Column with Hand Crank
- Tripod Foam Leg Sleeves on each leg for Better Grip
- Two Integrated Bubble Levels: One on Camera Platform & One on Legs Below Head
- Carry case with Shoulder Strap Included