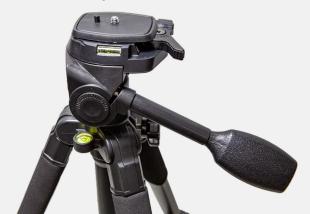

## **AC-TRPD-HA**

Video / Photo Tripod with 3-Way Pan/Tilt Head

- Supports up to 8.5 lbs.
- 3-Way Pan / Tilt Head with Vertical Mounting Capability
- 3 Stage Leg Design with Ball & Socket Rubber Feet
- Height Range 18.5" to 58"
- Mid-Level Locking Spreader with Weight Bag Hook
- Quick Release Plate with Standard 1/4"-20 & Video Register Pin
- Gear-Driven Center Column with Hand Crank
- Tripod Foam Leg Sleeves on each leg for Better Grip
- Two Integrated Bubble Levels: One on Camera Platform & One on Legs Below Head
- Carry case with Shoulder Strap Included