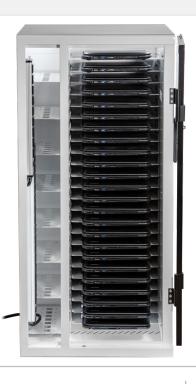

### **24 Device Secure Charging Tower**

[4]

24 Devices Bas

Basic Charging

- Wall or Stand (Optional) Mountable
- 3-Point Locking Door with Padlock Loop
- Door Folds 270° To The Side
- Heavy Duty Door Hinges
- Secure Locking Power Adapter Area
- Removable AC Adapter Mounting Plates
- Ships Fully Assembled
- Lifetime Frame Warranty

### **CAPACITY**