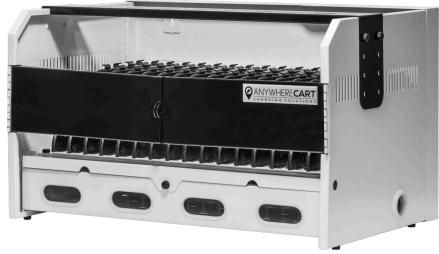

# COMPACT 16 BAY CABINET

The AC-COMP-16 is a secure charging cabinet designed to charge and secure up to 16 Devices with screen sizes up to 14".

# FEATURES

- User Replaceable Power Cord
- Dual Integrated Cable Management
- Removable Device Dividers
- Multiple Wiring Methods
- Adjustable Height Security Crossbar

- Wall Mounting Holes
- Integrated Padlock Flange
- Secure Power Adapter Storage
- Small Footprint

- Full Metal Construction
- Lifetime Frame Warranty
- Folding Design for Lowest Shipping Cost Possible

#### CABINET CAPACITY

| Standard:     | 16 Devices at 1.18 in  |
|---------------|------------------------|
| Shelf Depth:  | 14.5 in                |
| Shelf Height: | Adjustable up to 13 in |

Specifications subject to change without notice.