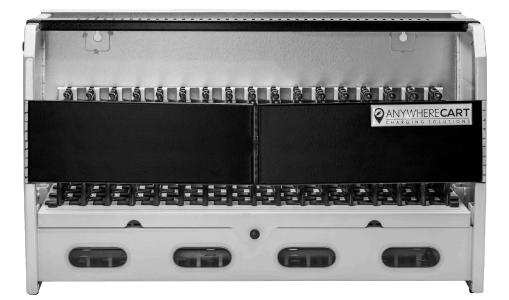

# COMPACT 16 BAY CABINET

The AC-COMP-16 is a secure charging cabinet designed to charge and secure up to 16 Devices with screen sizes up to 14".

# FEATURES

- User Replaceable Power Cord
- Dual Integrated Cable Management
- Removable Device Dividers
- Multiple Wiring Methods
- Adjustable Height Security Crossbar

- Wall Mounting Holes
- Integrated Padlock Flange
- Secure Power Adapter Storage
- Small Footprint

- Full Metal Construction
- Lifetime Frame Warranty
- Folding Design for Lowest Shipping Cost Possible

#### CABINET CAPACITY

| Standard:     | 16 Devices at 1.18 in  |
|---------------|------------------------|
| Shelf Depth:  | 14.5 in                |
| Shelf Height: | Adjustable up to 13 in |

Specifications subject to change without notice.