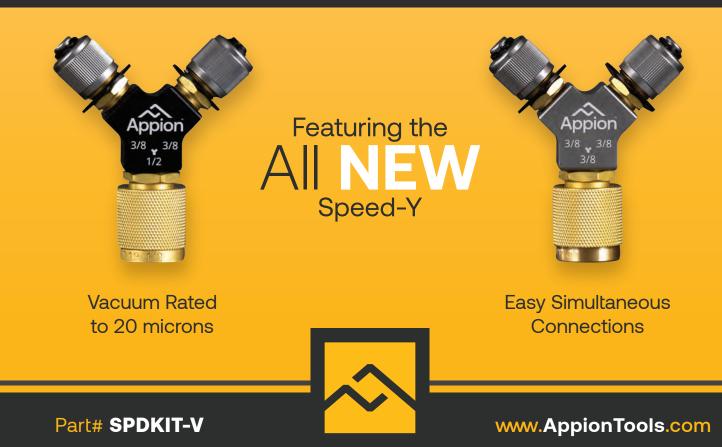

## The Greater the Flow ... the Faster it'll Go!

The MegaFlow **SpeedKit-V** makes it easy to hook-up multiple **simultaneous** connections. The kit contains **(1)** 3/8in FL and **(1)** 1/2in FL Speed-Y. Both Speed-Y's have (2) 3/8in MFL fittings and are **Vacuum-Rated to 20 Microns.** Between both Speed-Y's, the **SpeedKit-V** will work on most vacuum pumps.