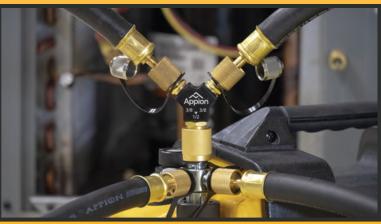

## The Greater the Flow ... the Faster it'll Go!

The MegaFlow **SpeedKit-V** makes it easy to hook-up multiple **simultaneous** connections. The kit contains **(1)** 3/8in FL and **(1)** 1/2in FL Speed-Y. Both Speed-Y's have (2) 3/8in MFL fittings and are **Vacuum-Rated to 20 Microns.** Between both Speed-Y's, the **SpeedKit-V** will work on most vacuum pumps.

The SpeedKit-V Features (2) 1/2in 6ft MegaFlow Vacuum-Rated Evacuation Hoses. These Vacuum-Rated hoses won't permeate or collapse in a deep Vacuum. With a Large Interior Diameter these MegaFlow hoses have Greater Flow than standard 3/8in hoses.