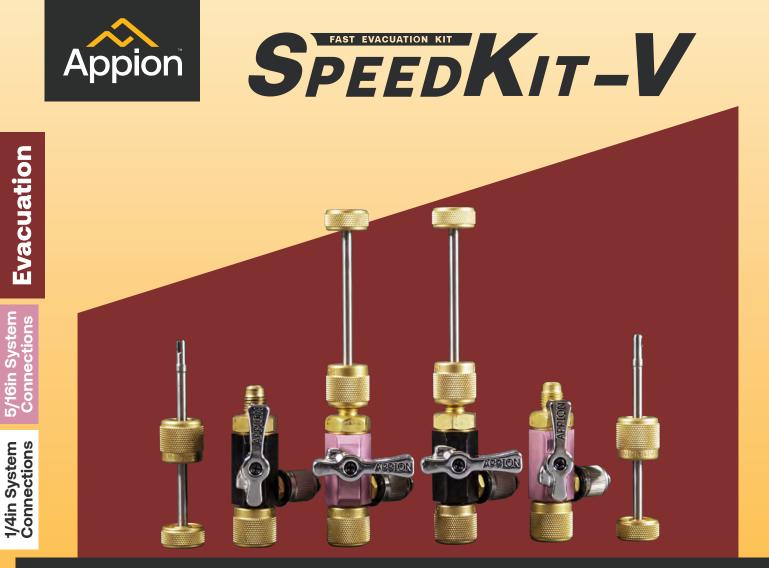

## The Greater the Flow ... the Faster it'll Go!

The MegaFlow **SpeedKit-V** makes it easy to hook-up multiple **simultaneous** connections. The kit contains **(1)** 3/8in FL and **(1)** 1/2in FL Speed-Y. Both Speed-Y's have (2) 3/8in MFL fittings and are **Vacuum-Rated to 20 Microns.** Between both Speed-Y's, the **SpeedKit-V** will work on most vacuum pumps.

The MegaFlow Valve Core Removal Tools included in the SpeedKit-V work with both Standard 1/4in Systems and Ductless 5/16in Systems. Always remove valve cores from the system for Full Flow and Fast Evacuation.

The SpeedKit-V Features (2) 1/2in 6ft MegaFlow Vacuum-Rated Evacuation Hoses. These Vacuum-Rated hoses won't permeate or collapse in a deep Vacuum. With a Large Interior Diameter these MegaFlow hoses have Greater Flow than standard 3/8in hoses.