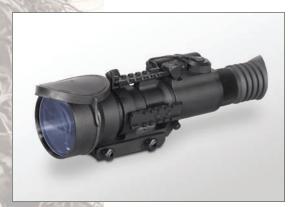

## **NEMESIS 4X SD**

Night Vision Riflescope

The Armasight Nemesis is the perfect solution for situations where the hunter needs greater distance between themselves and their target. Featuring a high-quality image intensifier tube, easy to use internal windage and elevation adjustments, and simple push button controls, the Armasight Nemesis will allow you to see beyond the expected in nighttime conditions.

The adjustable brightness illuminated reticle is unique; no other night vision rifle scope on the market has such well-defined (yet extremely thin) crosshairs that allow such precise shot placement, even on exceptionally small targets. The Nemesis is fitted with a Picatinny/Weaver mount that allows for highly accurate rail positioning, ensuring user comfort; three accessory mounting rails allow easy mounting of our included long-range IR illuminator and/or other compatible accessories. The Nemesis is water resistant, robust, lightweight, and engineered from aircraft aluminum.

- A 4x Magnification with 10 degrees FOV
- Bright source protection, Auto Bright Control (ABC)
- A Illuminated center red cross reticle for optimal contrast
- Controls and adjustments are simple and easy to operate
- Water resistant design
- A Flip-up back-up iron sights
- Mounts to standard weaver rails
- Variable reticle brightness
- Detachable long-range infrared illuminator
- A Limited two-year warranty