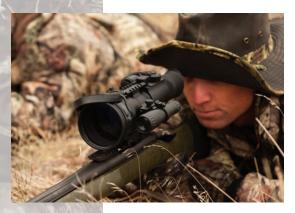

## **NEMESIS 4X SD**

Night Vision Riflescope

The Armasight Nemesis is the perfect solution for situations where the hunter needs greater distance between themselves and their target. Featuring a high-quality image intensifier tube, easy to use internal windage and elevation adjustments, and simple push button controls, the Armasight Nemesis will allow you to see beyond the expected in nighttime conditions.

The adjustable brightness illuminated reticle is unique; no other night vision rifle scope on the market has such well-defined (yet extremely thin) crosshairs that allow such precise shot placement, even on exceptionally small targets. The Nemesis is fitted with a Picatinny/Weaver mount that allows for highly accurate rail positioning, ensuring user comfort; three accessory mounting rails allow easy mounting of our included long-range IR illuminator and/or other compatible accessories. The Nemesis is water resistant, robust, lightweight, and engineered from aircraft aluminum.