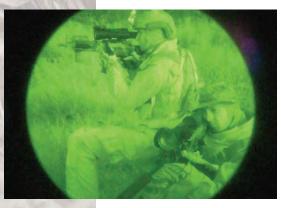

The adjustable brightness illuminated reticle is unique; no other night vision rifle scope on the market has such well-defined (yet extremely thin) crosshairs that allow such precise shot placement, even on exceptionally small targets. The Nemesis is fitted with a Picatinny/Weaver mount that allows for highly accurate rail positioning, ensuring user comfort; three accessory mounting rails allow easy mounting of our included long-range IR illuminator and/or other compatible accessories. The Nemesis is water resistant, robust, lightweight, and engineered from aircraft aluminum.

- A 4x Magnification with 10 degrees FOV
- Bright source protection, Auto Bright Control (ABC)
- A Illuminated center red cross reticle for optimal contrast
- Controls and adjustments are simple and easy to operate
- Water resistant design
- A Flip-up back-up iron sights
- Mounts to standard weaver rails
- Variable reticle brightness
- Detachable long-range infrared illuminator
- A Limited two-year warranty