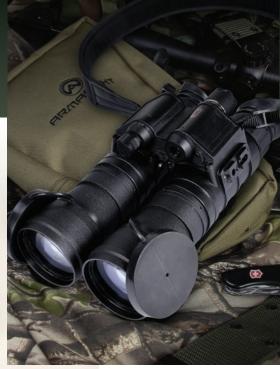

## **EAGLE SD**

Night Vision Binoculars

Incredibly for such a low cost unit, the Eagle features automatic brightness control, bright light cut-off circuitry and a spot/flood built-in IR illuminator. The Armasight Eagle is a night vision work-horse that will satisfy the requirements of the most demanding professional or casual night vision user with room to spare.

- (A) Compact, rugged design
- **Waterproof**
- Auto brightness control
- A Bright light cut-off
- Ergonomic, simple, easy to operate controls
- (A) Utilizes single CR123A lithium battery or AA Alkaline, Adapter included
- Adaptable for use with cameras
- Built-in Infrared illuminator and flood lens
- Time Tracker System available for measuring hours of operation (optional)
- A Limited two-year warranty