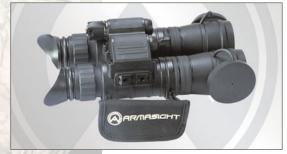

## **EAGLE SD**

Night Vision Binoculars

Incredibly for such a low cost unit, the Eagle features automatic brightness control, bright light cut-off circuitry and a spot/flood built-in IR illuminator. The Armasight Eagle is a night vision work-horse that will satisfy the requirements of the most demanding professional or casual night vision user with room to spare.

- (A) Compact, rugged design
- **Waterproof**
- Auto brightness control
- A Bright light cut-off
- Ergonomic, simple, easy to operate controls
- (A) Utilizes single CR123A lithium battery or AA Alkaline, Adapter included
- Adaptable for use with cameras
- Built-in Infrared illuminator and flood lens
- Time Tracker System available for measuring hours of operation (optional)
- A Limited two-year warranty

| Image Intesifier Tube     | Gen 2+ SD - "Standard Definition" 45-51 lp/mm                                                                                  |
|---------------------------|--------------------------------------------------------------------------------------------------------------------------------|
| Magnification             | 3.5x                                                                                                                           |
| Lens System               | F1.6, 80 mm                                                                                                                    |
| FOV                       | 12°                                                                                                                            |
| Range of Focus (m)        | 5 m to infinity                                                                                                                |
| Diopter Adjustment        | -5 to +5                                                                                                                       |
| Controls                  | 3 position switch (On, Off, IR)                                                                                                |
| Automatic Brightness Cont | rol Yes                                                                                                                        |
| Bright Light Cut-off      | Yes                                                                                                                            |
| Infrared Illuminator      | Yes (Built-in with flood lens)                                                                                                 |
| IR Indicator              | Yes (in FOV)                                                                                                                   |
| Low Battery Indicator     | Yes (in FOV)                                                                                                                   |
| Power Supply              | CR123 Lithium 3V (1) or AA Alkaline 1.5V (1) or any AA or CR123 type rechargeable batteries with voltage from 1.2V to 3.7V (1) |
| Battery Life              | Up to 60 hours                                                                                                                 |
| Environmental Rating      | Waterproof / MIL-810F Compliant                                                                                                |
| Operating temperature     | -40°C to +50°C                                                                                                                 |
| Dimensions                | 235 x 120 x 75 mm / 9.2" x 4.7" x 2.9"                                                                                         |
| Weight                    | 1.52 kg / 3.3 lbs                                                                                                              |