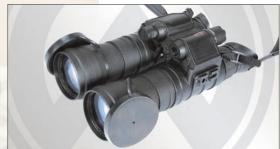

## **EAGLE SD**

Night Vision Binoculars

Incredibly for such a low cost unit, the Eagle features automatic brightness control, bright light cut-off circuitry and a spot/flood built-in IR illuminator. The Armasight Eagle is a night vision work-horse that will satisfy the requirements of the most demanding professional or casual night vision user with room to spare.

- (A) Compact, rugged design
- **Waterproof**
- Auto brightness control
- A Bright light cut-off
- Ergonomic, simple, easy to operate controls
- (A) Utilizes single CR123A lithium battery or AA Alkaline, Adapter included
- Adaptable for use with cameras
- Built-in Infrared illuminator and flood lens
- Time Tracker System available for measuring hours of operation (optional)
- A Limited two-year warranty