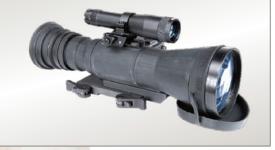

## CO-LR 3 Alpha MG Night Vision Clip-On System

The Armasight CO-LR (Clip On – Long Range) is a night vision unit that mounts in front of any existing day scope, converting the scope into a night vision-capable device with a viewing range of up to 1000 yards. Suitable for use with most commercial and military specification daytime scopes (up to 12X magnification), the CO-LR can be mounted/ dismounted on any standard Picatinny rail in seconds, with no special tools required. Because the CO-LR can be mounted to an existing day scope, no re-zeroing is required. The CO-LR allows the user to maintain consistent positioning and shooting accuracy, all while maintaining the use of a fully familiar day scope.

The CO-LR is packed with innovative features like automatic brightness control, bright light shut-off, and wireless remote control. MIL-STD-810 housing of CO-LR is designed to take just about anything the great outdoors can throw at it.

- Simple and quick conversion of day scope to Night Vision
- A Manual Gain control
- Mounts in front of riflescope with no re-zeroing required
- A Equipped with wireless remote control
- Powered by a single alkaline 1.5V AA or 3V CR123A lithium battery
- Quick-release mount
- Mil standard compliant
- A Limited two-year warranty