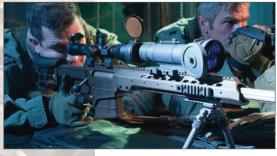

## CO-LR 3 Alpha MG Night Vision Clip-On System

The Armasight CO-LR (Clip On – Long Range) is a night vision unit that mounts in front of any existing day scope, converting the scope into a night vision-capable device with a viewing range of up to 1000 yards. Suitable for use with most commercial and military specification daytime scopes (up to 12X magnification), the CO-LR can be mounted/ dismounted on any standard Picatinny rail in seconds, with no special tools required. Because the CO-LR can be mounted to an existing day scope, no re-zeroing is required. The CO-LR allows the user to maintain consistent positioning and shooting accuracy, all while maintaining the use of a fully familiar day scope.