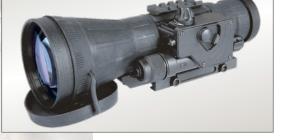

## CO-LR 3 Alpha MG Night Vision Clip-On System

The Armasight CO-LR (Clip On – Long Range) is a night vision unit that mounts in front of any existing day scope, converting the scope into a night vision-capable device with a viewing range of up to 1000 yards. Suitable for use with most commercial and military specification daytime scopes (up to 12X magnification), the CO-LR can be mounted/ dismounted on any standard Picatinny rail in seconds, with no special tools required. Because the CO-LR can be mounted to an existing day scope, no re-zeroing is required. The CO-LR allows the user to maintain consistent positioning and shooting accuracy, all while maintaining the use of a fully familiar day scope.

- Simple and quick conversion of day scope to Night Vision
- A Manual Gain control
- Mounts in front of riflescope with no re-zeroing required
- A Equipped with wireless remote control
- Powered by a single alkaline 1.5V AA or 3V CR123A lithium battery
- Quick-release mount
- Mil standard compliant
- A Limited two-year warranty