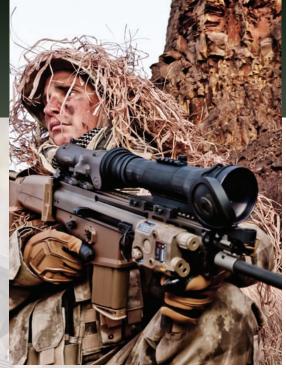

## CO-LR 3 Alpha MG Night Vision Clip-On System

The Armasight CO-LR (Clip On – Long Range) is a night vision unit that mounts in front of any existing day scope, converting the scope into a night vision-capable device with a viewing range of up to 1000 yards. Suitable for use with most commercial and military specification daytime scopes (up to 12X magnification), the CO-LR can be mounted/ dismounted on any standard Picatinny rail in seconds, with no special tools required. Because the CO-LR can be mounted to an existing day scope, no re-zeroing is required. The CO-LR allows the user to maintain consistent positioning and shooting accuracy, all while maintaining the use of a fully familiar day scope.

The CO-LR is packed with innovative features like automatic brightness control, bright light shut-off, and wireless remote control. MIL-STD-810 housing of CO-LR is designed to take just about anything the great outdoors can throw at it.