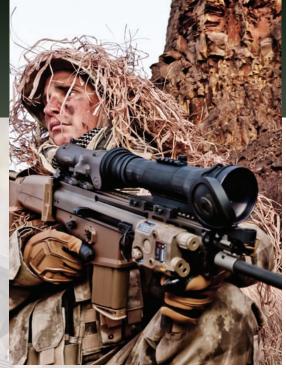

## CO-LR 3 Bravo MG Night Vision Clip-On System

The Armasight CO-LR (Clip On – Long Range) is a night vision unit that mounts in front of any existing day scope, converting the scope into a night vision-capable device with a viewing range of up to 1000 yards. Suitable for use with most commercial and military specification daytime scopes (up to 12X magnification), the CO-LR can be mounted/ dismounted on any standard Picatinny rail in seconds, with no special tools required. Because the CO-LR can be mounted to an existing day scope, no re-zeroing is required. The CO-LR allows the user to maintain consistent positioning and shooting accuracy, all while maintaining the use of a fully familiar day scope.

The CO-LR is packed with innovative features like automatic brightness control, bright light shut-off, and wireless remote control. MIL-STD-810 housing of CO-LR is designed to take just about anything the great outdoors can throw at it.