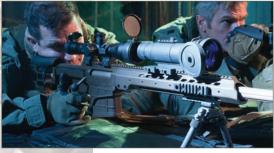

## CO-LR 3 Bravo MG Night Vision Clip-On System

The Armasight CO-LR (Clip On – Long Range) is a night vision unit that mounts in front of any existing day scope, converting the scope into a night vision-capable device with a viewing range of up to 1000 yards. Suitable for use with most commercial and military specification daytime scopes (up to 12X magnification), the CO-LR can be mounted/ dismounted on any standard Picatinny rail in seconds, with no special tools required. Because the CO-LR can be mounted to an existing day scope, no re-zeroing is required. The CO-LR allows the user to maintain consistent positioning and shooting accuracy, all while maintaining the use of a fully familiar day scope.

The CO-LR is packed with innovative features like automatic brightness control, bright light shut-off, and wireless remote control. MIL-STD-810 housing of CO-LR is designed to take just about anything the great outdoors can throw at it.