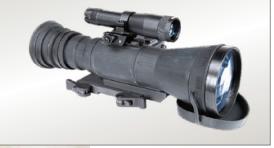

## CO-LR 3 Bravo MG Night Vision Clip-On System

The Armasight CO-LR (Clip On – Long Range) is a night vision unit that mounts in front of any existing day scope, converting the scope into a night vision-capable device with a viewing range of up to 1000 yards. Suitable for use with most commercial and military specification daytime scopes (up to 12X magnification), the CO-LR can be mounted/ dismounted on any standard Picatinny rail in seconds, with no special tools required. Because the CO-LR can be mounted to an existing day scope, no re-zeroing is required. The CO-LR allows the user to maintain consistent positioning and shooting accuracy, all while maintaining the use of a fully familiar day scope.

- Simple and quick conversion of day scope to Night Vision
- A Manual Gain control
- Mounts in front of riflescope with no re-zeroing required
- A Equipped with wireless remote control
- Powered by a single alkaline 1.5V AA or 3V CR123A lithium battery
- **Quick-release mount**
- Mil standard compliant
- A Limited two-year warranty