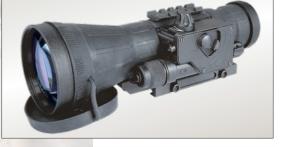

## CO-LR 3 Bravo MG Night Vision Clip-On System

The Armasight CO-LR (Clip On – Long Range) is a night vision unit that mounts in front of any existing day scope, converting the scope into a night vision-capable device with a viewing range of up to 1000 yards. Suitable for use with most commercial and military specification daytime scopes (up to 12X magnification), the CO-LR can be mounted/ dismounted on any standard Picatinny rail in seconds, with no special tools required. Because the CO-LR can be mounted to an existing day scope, no re-zeroing is required. The CO-LR allows the user to maintain consistent positioning and shooting accuracy, all while maintaining the use of a fully familiar day scope.

- Simple and quick conversion of day scope to Night Vision
- A Manual Gain control
- Mounts in front of riflescope with no re-zeroing required
- A Equipped with wireless remote control
- Powered by a single alkaline 1.5V AA or 3V CR123A lithium battery
- **Quick-release mount**
- Mil standard compliant
- A Limited two-year warranty