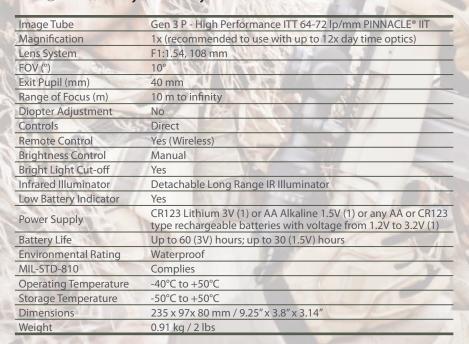

## CO-LR 3P MG

Night Vision Clip-On System

The Armasight CO-LR (Clip On – Long Range) is a night vision unit that mounts in front of any existing day scope, converting the scope into a night vision-capable device with a viewing range of up to 1000 yards. Suitable for use with most commercial and military specification daytime scopes (up to 12X magnification), the CO-LR can be mounted/dismounted on any standard Picatinny rail in seconds, with no special tools required. Because the CO-LR can be mounted to an existing day scope, no re-zeroing is required. The CO-LR allows the user to maintain consistent positioning and shooting accuracy, all while maintaining the use of a fully familiar day scope.

The CO-LR is packed with innovative features like automatic brightness control, bright light shut-off, and wireless remote control. MIL-STD-810 housing of CO-LR is designed to take just about anything the great outdoors can throw at it.

- Simple and quick conversion of day scope to Night Vision
- Manual Gain control
- Mounts in front of riflescope with no re-zeroing required
- Equipped with wireless remote control
- Powered by a single alkaline 1.5V AA or 3V CR123A lithium battery
- **Quick-release mount**
- Mil standard compliant
- A Limited two-year warranty