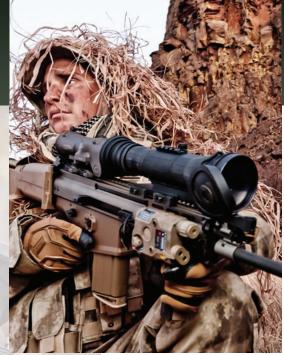

## CO-LR 3P MG

Night Vision Clip-On System

The Armasight CO-LR (Clip On – Long Range) is a night vision unit that mounts in front of any existing day scope, converting the scope into a night vision-capable device with a viewing range of up to 1000 yards. Suitable for use with most commercial and military specification daytime scopes (up to 12X magnification), the CO-LR can be mounted/dismounted on any standard Picatinny rail in seconds, with no special tools required. Because the CO-LR can be mounted to an existing day scope, no re-zeroing is required. The CO-LR allows the user to maintain consistent positioning and shooting accuracy, all while maintaining the use of a fully familiar day scope.

The CO-LR is packed with innovative features like automatic brightness control, bright light shut-off, and wireless remote control. MIL-STD-810 housing of CO-LR is designed to take just about anything the great outdoors can throw at it.