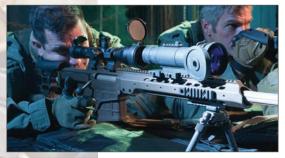

## CO-LR 3P MG

Night Vision Clip-On System

The Armasight CO-LR (Clip On – Long Range) is a night vision unit that mounts in front of any existing day scope, converting the scope into a night vision-capable device with a viewing range of up to 1000 yards. Suitable for use with most commercial and military specification daytime scopes (up to 12X magnification), the CO-LR can be mounted/dismounted on any standard Picatinny rail in seconds, with no special tools required. Because the CO-LR can be mounted to an existing day scope, no re-zeroing is required. The CO-LR allows the user to maintain consistent positioning and shooting accuracy, all while maintaining the use of a fully familiar day scope.