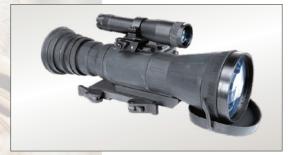

## CO-LR 3P MG

Night Vision Clip-On System

The Armasight CO-LR (Clip On – Long Range) is a night vision unit that mounts in front of any existing day scope, converting the scope into a night vision-capable device with a viewing range of up to 1000 yards. Suitable for use with most commercial and military specification daytime scopes (up to 12X magnification), the CO-LR can be mounted/dismounted on any standard Picatinny rail in seconds, with no special tools required. Because the CO-LR can be mounted to an existing day scope, no re-zeroing is required. The CO-LR allows the user to maintain consistent positioning and shooting accuracy, all while maintaining the use of a fully familiar day scope.

- Simple and quick conversion of day scope to Night Vision
- Manual Gain control
- Mounts in front of riflescope with no re-zeroing required
- Equipped with wireless remote control
- Powered by a single alkaline 1.5V AA or 3V CR123A lithium battery
- **Quick-release mount**
- Mil standard compliant
- A Limited two-year warranty