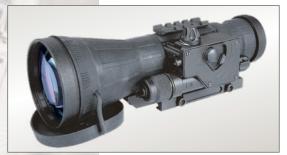

## CO-LR 3P MG

Night Vision Clip-On System

The Armasight CO-LR (Clip On – Long Range) is a night vision unit that mounts in front of any existing day scope, converting the scope into a night vision-capable device with a viewing range of up to 1000 yards. Suitable for use with most commercial and military specification daytime scopes (up to 12X magnification), the CO-LR can be mounted/dismounted on any standard Picatinny rail in seconds, with no special tools required. Because the CO-LR can be mounted to an existing day scope, no re-zeroing is required. The CO-LR allows the user to maintain consistent positioning and shooting accuracy, all while maintaining the use of a fully familiar day scope.

- Simple and quick conversion of day scope to Night Vision
- Manual Gain control
- Mounts in front of riflescope with no re-zeroing required
- Equipped with wireless remote control
- Powered by a single alkaline 1.5V AA or 3V CR123A lithium battery
- **Quick-release mount**
- Mil standard compliant
- A Limited two-year warranty