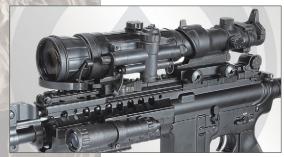

The Armasight CO-MR converts your existing day scope into a night vision device and provides excellent target acquisition and aiming capabilities for the demanding sports shooter, hunter, military, law enforcement, and security personnel. Engineered using the latest advancements in Night Vision technology, the Armasight CO-MR eliminates the traditional requirement of removing your existing day scope from your rifle to replace it with a dedicated night vision sight (which would also involve re-zeroing). The CO-MR simply mounts in front of your existing day scope.

Because the CO-MR is factory bore-sighted to tolerances of less than 1 MOA, no re-zeroing is required. The CO-MR allows the user to maintain consistent positioning and shooting accuracy, all while maintaining the use of a fully familiar day scope.

A wireless remote control unit can be placed anywhere on the user's weapon, allowing quick and easy activation of the CO-MR.

Recommended for use with day scopes of up to 6-7X magnification, the Armasight CO-MR is equipped with a locking, quick-disconnect mounting system that provides the user with a simple and fast way to attach or detach the CO-MR on any standard Weaver or Picatinny rail.