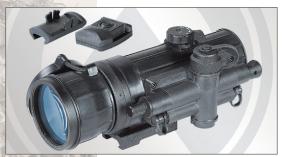

## CO-MR HD

Night Vision Clip-On System

The Armasight CO-MR (Clip-On Medium Range) is one of the most advanced night vision clip-on systems for mid-range night shooting, and stands out from the competition when it comes to clarity, versatility, reliability, function, and value.

The Armasight CO-MR converts your existing day scope into a night vision device and provides excellent target acquisition and aiming capabilities for the demanding sports shooter, hunter, military, law enforcement, and security personnel. Engineered using the latest advancements in Night Vision technology, the Armasight CO-MR eliminates the traditional requirement of removing your existing day scope from your rifle to replace it with a dedicated night vision sight (which would also involve re-zeroing). The CO-MR simply mounts in front of your existing day scope.

Because the CO-MR is factory bore-sighted to tolerances of less than 1 MOA, no re-zeroing is required. The CO-MR allows the user to maintain consistent positioning and shooting accuracy, all while maintaining the use of a fully familiar day scope.