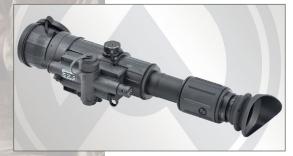

## CO-MR HD

Night Vision Clip-On System

The Armasight CO-MR (Clip-On Medium Range) is one of the most advanced night vision clip-on systems for mid-range night shooting, and stands out from the competition when it comes to clarity, versatility, reliability, function, and value.

The Armasight CO-MR converts your existing day scope into a night vision device and provides excellent target acquisition and aiming capabilities for the demanding sports shooter, hunter, military, law enforcement, and security personnel. Engineered using the latest advancements in Night Vision technology, the Armasight CO-MR eliminates the traditional requirement of removing your existing day scope from your rifle to replace it with a dedicated night vision sight (which would also involve re-zeroing). The CO-MR simply mounts in front of your existing day scope.