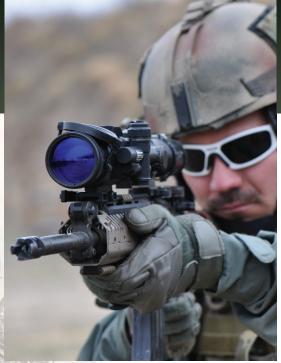

## CO-MR HD

Night Vision Clip-On System

The Armasight CO-MR (Clip-On Medium Range) is one of the most advanced night vision clip-on systems for mid-range night shooting, and stands out from the competition when it comes to clarity, versatility, reliability, function, and value.

The Armasight CO-MR converts your existing day scope into a night vision device and provides excellent target acquisition and aiming capabilities for the demanding sports shooter, hunter, military, law enforcement, and security personnel. Engineered using the latest advancements in Night Vision technology, the Armasight CO-MR eliminates the traditional requirement of removing your existing day scope from your rifle to replace it with a dedicated night vision sight (which would also involve re-zeroing). The CO-MR simply mounts in front of your existing day scope.