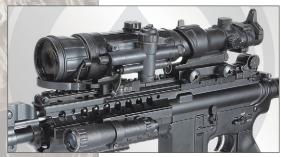

The Armasight CO-MR converts your existing day scope into a night vision device and provides excellent target acquisition and aiming capabilities for the demanding sports shooter, hunter, military, law enforcement, and security personnel. Engineered using the latest advancements in Night Vision technology, the Armasight CO-MR eliminates the traditional requirement of removing your existing day scope from your rifle to replace it with a dedicated night vision sight (which would also involve re-zeroing). The CO-MR simply mounts in front of your existing day scope.

Because the CO-MR is factory bore-sighted to tolerances of less than 1 MOA, no re-zeroing is required. The CO-MR allows the user to maintain consistent positioning and shooting accuracy, all while maintaining the use of a fully familiar day scope.