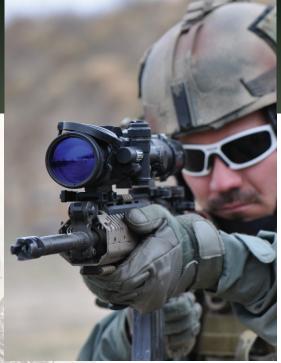

The Armasight CO-MR converts your existing day scope into a night vision device and provides excellent target acquisition and aiming capabilities for the demanding sports shooter, hunter, military, law enforcement, and security personnel. Engineered using the latest advancements in Night Vision technology, the Armasight CO-MR eliminates the traditional requirement of removing your existing day scope from your rifle to replace it with a dedicated night vision sight (which would also involve re-zeroing). The CO-MR simply mounts in front of your existing day scope.

A wireless remote control unit can be placed anywhere on the user's weapon, allowing quick and easy activation of the CO-MR.

Recommended for use with day scopes of up to 6-7X magnification, the Armasight CO-MR is equipped with a locking, quick-disconnect mounting system that provides the user with a simple and fast way to attach or detach the CO-MR on any standard Weaver or Picatinny rail.