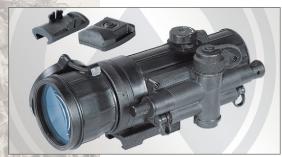

## CO-MR ID MG

Night Vision Clip-On System

The Armasight CO-MR (Clip-On Medium Range) is one of the most advanced night vision clip-on systems for mid-range night shooting, and stands out from the competition when it comes to clarity, versatility, reliability, function, and value.

- A Simple and quick conversion of daytime scopes to Night Vision
- Manual Gain control
- Mounts in front of any daytime scope, no re-zeroing required
- A Equipped with wireless remote control
- Powered by a single alkaline 1.5V AA or 3V CR123A lithium battery
- A Bright-light indicator
- Quick-release mount
- Mil standard compliant
- A Limited two-year warranty