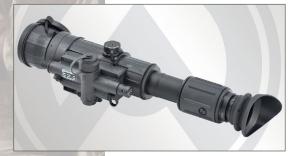

## CO-MR ID MG

Night Vision Clip-On System

The Armasight CO-MR (Clip-On Medium Range) is one of the most advanced night vision clip-on systems for mid-range night shooting, and stands out from the competition when it comes to clarity, versatility, reliability, function, and value.

- A Simple and quick conversion of daytime scopes to Night Vision
- Manual Gain control
- Mounts in front of any daytime scope, no re-zeroing required
- A Equipped with wireless remote control
- Powered by a single alkaline 1.5V AA or 3V CR123A lithium battery
- A Bright-light indicator
- Quick-release mount
- Mil standard compliant
- A Limited two-year warranty