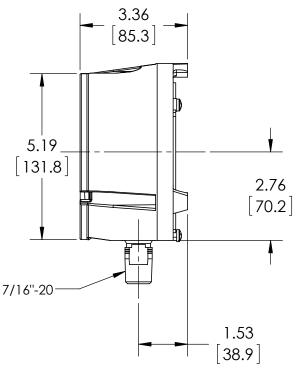

| This print certified corre | ect for                                               |          | General Dimensions 2074 DIGITAL INDUSTRIAL GAUGE |         |      |
|----------------------------|-------------------------------------------------------|----------|--------------------------------------------------|---------|------|
|                            |                                                       |          | 452074SD09L30#                                   |         |      |
| Customer's Order N         | ner's Order No. Drawn MJS Date 11/29/11 Date of Issue |          |                                                  |         |      |
| Ashcroft Order No.         |                                                       | Checked  | Date                                             | SHEET-1 | Rev. |
| Certified by               | Date                                                  | Approved | Date                                             | 70A3878 | A    |