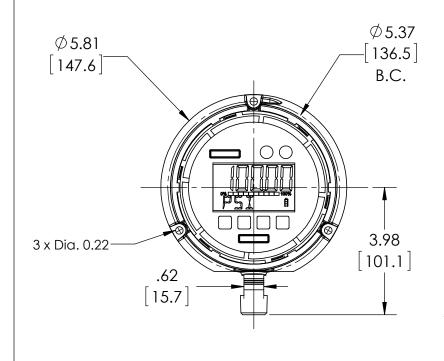

| This print certified corre | ect for                                               |          | General Dimensions 2074 DIGITAL INDUSTRIAL GAUGE |         |      |
|----------------------------|-------------------------------------------------------|----------|--------------------------------------------------|---------|------|
|                            |                                                       |          | 452074SD09L30#                                   |         |      |
| Customer's Order N         | ner's Order No. Drawn MJS Date 11/29/11 Date of Issue |          |                                                  |         |      |
| Ashcroft Order No.         |                                                       | Checked  | Date                                             | SHEET-1 | Rev. |
| Certified by               | Date                                                  | Approved | Date                                             | 70A3878 | A    |