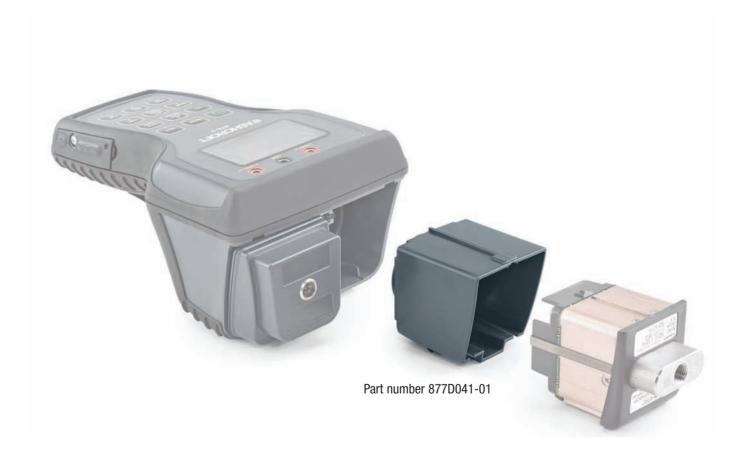

## ATE-2 Handheld Calibrator - Module Adapter

"Available now, the Module Adapter allows users to connect AQS pressure and temperature modules to the new ATE-2 Hand Held Calibrator." Take advantage of the improved features and functions of the new ATE-2 handheld calibrator and continue to use your existing AQS modules which are compatible with the ATE-100.

Easy to install, no tools required. Simply insert the AQS module into the adapter, then, install the entire assembly into the base unit. One adapter can be used with all of your existing modules.

The adapter does not seal the module, therefore IP65 rating is not possible when using the adapter. In order to take advantage of the IP65 rating pressure and temperature modules must be updated with new housings and sealing. Modules used with the adapter are not considered to be intrinsically safe.