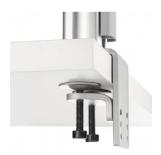

#### **Grommet clamp** AC-GC

Can be used as a bolt through or grommet hole mounting option. The plate adds extra stability to the heavy loads.