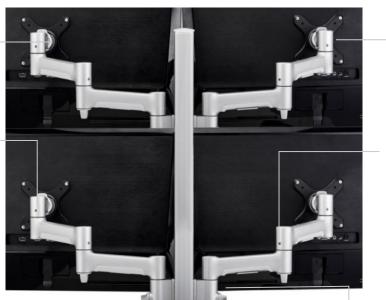

#### Desk clamp AWM-FH

Dual steel plate design for extra strength and stability. Fits desks up to 2.68" in thickness.