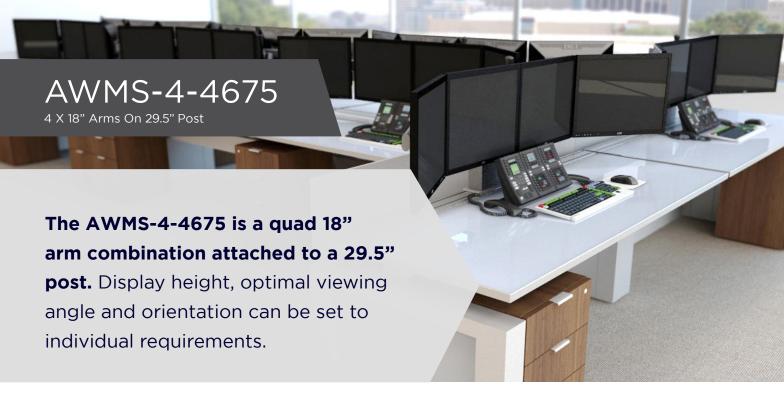

### Ordering AWMS-4-4675 and accessories

AWMS-4-4675 consists of the following parts:

1 x AWM-P75 post 4 x AWM-LC post channel clamps 4 x AWM-A46 monitor arms

## Tool-free

Material

100% recyclable, lightweight yet

durable aluminum

viewing angle adjustment. Landscape to portrait rotation

## Arm articulation

can be tightened to minimize display motion & reverberation in height adjustable desks