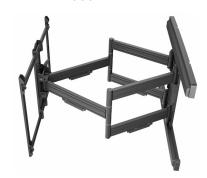

# **Heavy-Duty Full Motion Mount** AD-WM-7060

Recommended for heavier displays and longer arm