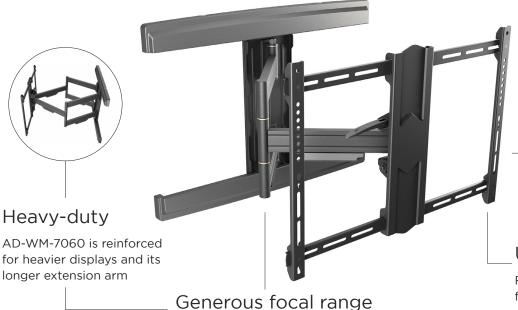

# **Heavy-Duty Full Motion Mount** AD-WM-7060

Recommended for heavier displays and longer arm

#### Universal

Flexible mounting hole design for universal adaptability

Adjust the display position for

Adjust the display position for optimal work: AD-WM-5060 arm extends 650mm (25.6") AD-WM-7060 arm extends 800mm (31.5")