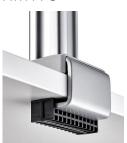

#### **C-clamp** AWM-FC

Suited to desks with potential to interfere with the elements under the desk such as cable cages.
Suitable for desks up to 33mm.