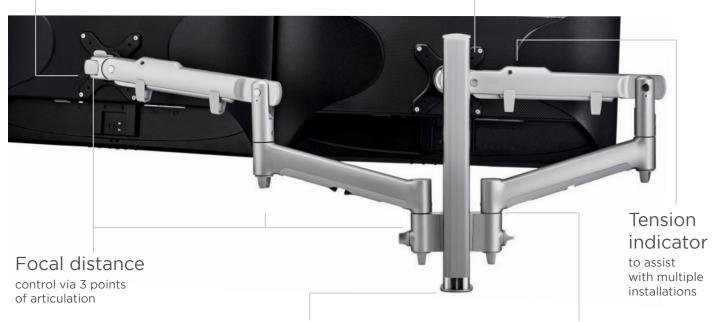

#### Tool-free

viewing angle adjustment. Landscape to portrait rotation

### Arm rotation stopper

Built-in 180° rotation stopper to prevent interference with walls or desk partitions

10 year warranty