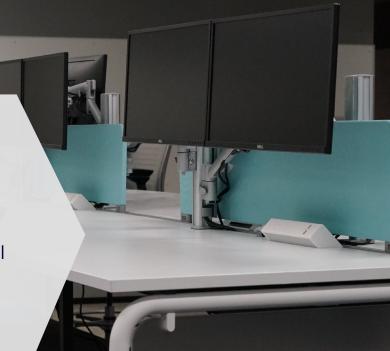

The AWMS-2-D40 is a combination of two monitor spring arms attached to a 400mm post. Its spring-assisted design enables effortless adjustment from a seated position and is the ideal solution for sit-to-stand desks and agile spaces.

## Ideal for

2 x 24" monitors or 2 x 27" (using monitor slider accessory, see reverse page for details)