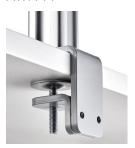

# Bolt through

Offers flexible mounting position.
Used when attachment to the edge of the desk is not possible.
Suitable for desks up to 33mm.