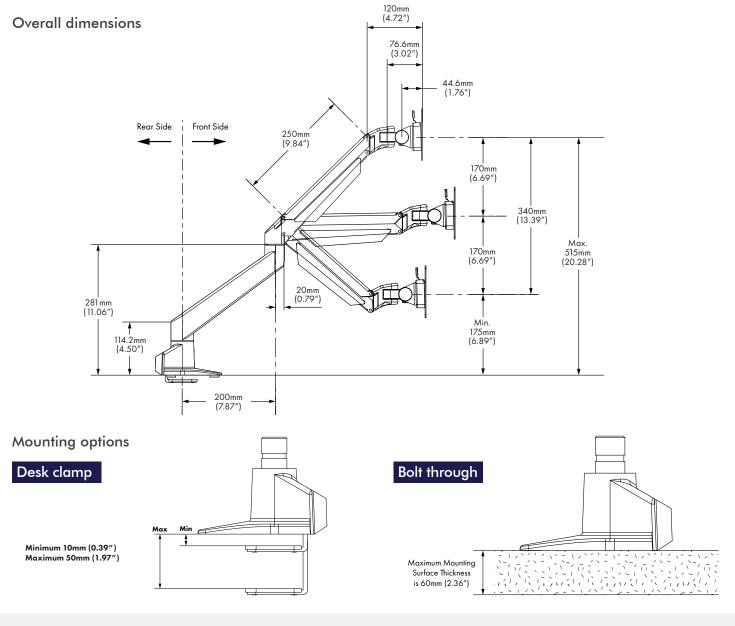

## ATDEC A-HDA-0818

Robust and ergonomic monitor arm for heavy monitors

Mounting hole pattern: 75 x 75, 100 x 100 optional 200 x 100 (via AC-AP-2010 adaptor plate)

Weight carrying capacity: 8kg (17.6lbs) - 18kg (40lbs)

#### **Product information**

| Product Code | Load capacity               | Material            | Colour |
|--------------|-----------------------------|---------------------|--------|
| A-HDA-0818   | 8kg -18kg (17.6lbs - 40lbs) | Steel and Aluminium | Black  |