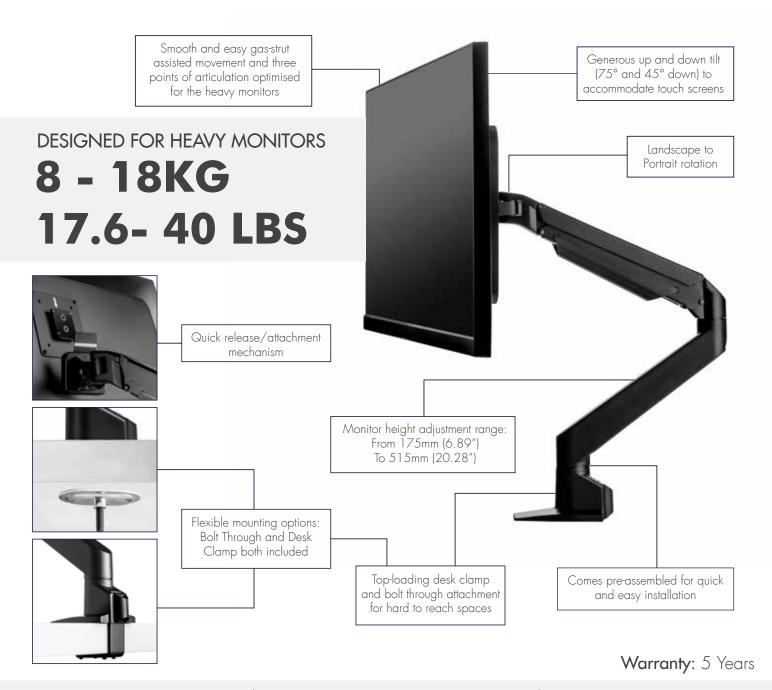

## ATDEC A-HDA-0818

Robust and ergonomic monitor arm for heavy monitors

Mounting hole pattern: 75 x 75, 100 x 100 optional 200 x 100 (via AC-AP-2010 adaptor plate)

Weight carrying capacity: 8kg (17.6lbs) - 18kg (40lbs)

**Ideal for:** Heavy duty monitors and all-in-one-PCs in work and gaming environments. Gas-strut assisted arms provide the ultimate in ergonomic support and allow the display to be adjusted effortlessly from a seated position. Touch screen compatible.

#### **Product information**

| Product Code | Load capacity               | Material            | Colour |
|--------------|-----------------------------|---------------------|--------|
| A-HDA-0818   | 8kg -18kg (17.6lbs - 40lbs) | Steel and Aluminium | Black  |