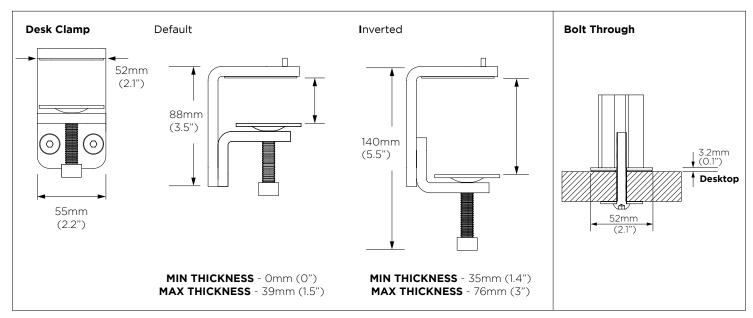

#### **Mounting Options**

Micro desktop monitor mount includes bolt through and desk clamp mounting options

#### Desk clamp

Suits desktop thicknesses of 0-76mm (0"-3")

#### Bolt Through

Suits desktop thicknesses of 12-40mm (0.5"-1.5")