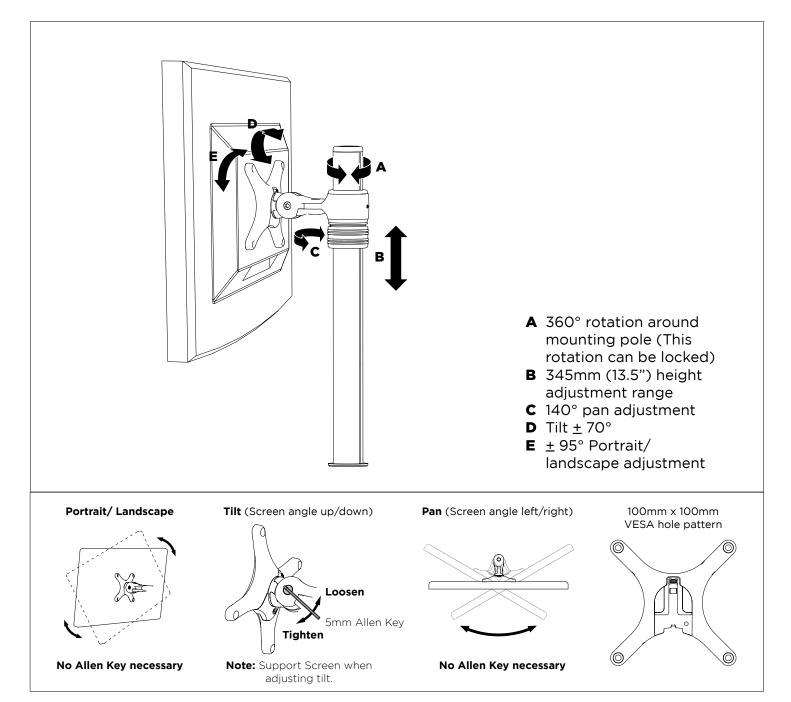

#### Display Mounting Options

Suits 100mm x 100mm mounting hole pattern

### Display Weight Compatibility

Max. 8kg (17.6lbs)

### Mounting Options