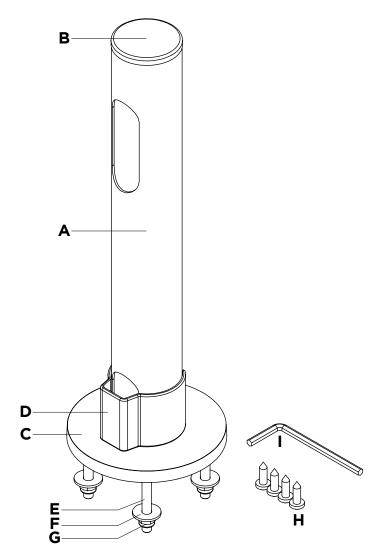

## **COMPONENT CHECKLIST**

| Name                                  | QTY                                                                                                                                                                                          |
|---------------------------------------|----------------------------------------------------------------------------------------------------------------------------------------------------------------------------------------------|
| Post 300mm x 45mm                     | 1                                                                                                                                                                                            |
| Post Cap 45mm                         | 1                                                                                                                                                                                            |
| Base Cover Plate 45mm                 | 1                                                                                                                                                                                            |
| Cable Clip 40mm                       | 1                                                                                                                                                                                            |
| M6 x 50mm Screws for Mounting Post    | 4                                                                                                                                                                                            |
| M6 Washer for Mounting Post           | 4                                                                                                                                                                                            |
| M6 Nut for Mounting Post              | 4                                                                                                                                                                                            |
| Self-tapping Screws for Mounting Post | 4                                                                                                                                                                                            |
| 4mm Allen Key for M6 x 50mm Screws    | 1                                                                                                                                                                                            |
|                                       | Post 300mm x 45mmPost Cap 45mmBase Cover Plate 45mmCable Clip 40mmM6 x 50mm Screws for Mounting PostM6 Washer for Mounting PostM6 Nut for Mounting PostSelf-tapping Screws for Mounting Post |