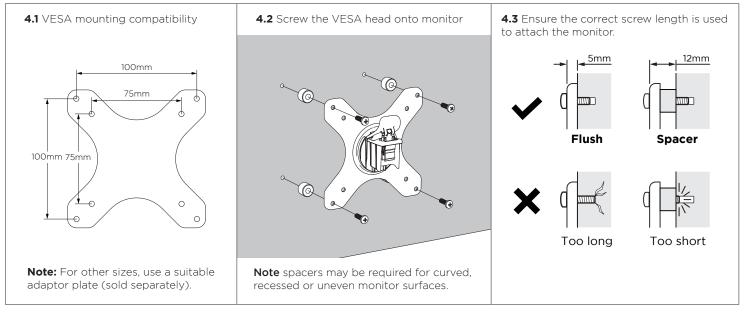

# ATDEC Infinite Mounting Possibilities

Installation Guide AWM-A13

# 130 Arm





#### IMPORTANT INFORMATION

- ! Please ensure this product is installed as per these installation instructions.
- The manufacturer accepts no responsibility for incorrect installation.
- ! This product is compatible with Atdec AWM Series products.

#### 1. Fix clamp to Post or Wall Channel



# 2. Set arm rotation to 180° (optional)

Note rotation is set to 360  $^{\circ}$  by default.



## **3.** Fit arm onto post clamp



### 4. Attach VESA head to monitor



#### 5. Mount monitor



#### 6. Adjust tilt tension & Install security screw



#### 6. Monitor arm cable management



# 7. Post cable management



No portion of this document or any artwork contained herein should be reproduced in any way without the express written consent of Atdec Pty Ltd. Due to continuing product development, the manufacturer reserves the right to alter specifications without notice. ©20180521C