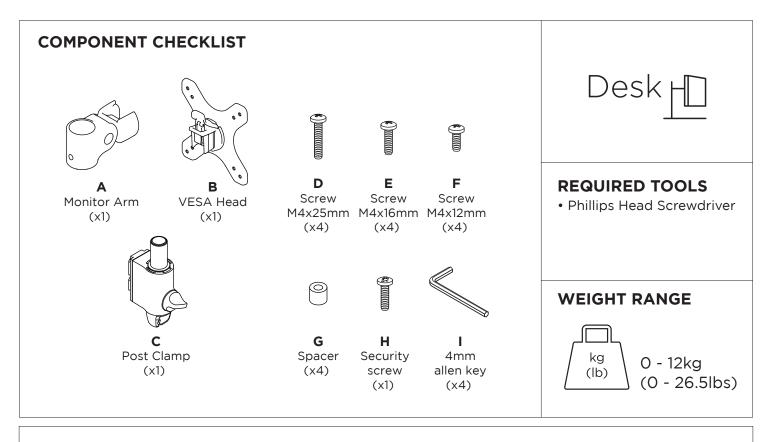

# ATDEC Infinite Mounting Possibilities

Installation Guide AWM-A13

# 130 Arm

#### IMPORTANT INFORMATION

- ! Please ensure this product is installed as per these installation instructions.
- The manufacturer accepts no responsibility for incorrect installation.
- ! This product is compatible with Atdec AWM Series products.