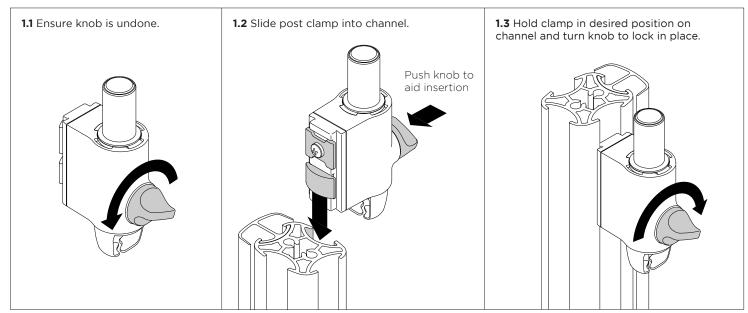

# ATDEC Infinite Mounting Possibilities

Installation Guide AWM-A13

# 130 Arm





#### IMPORTANT INFORMATION

- ! Please ensure this product is installed as per these installation instructions.
- The manufacturer accepts no responsibility for incorrect installation.
- ! This product is compatible with Atdec AWM Series products.

#### 1. Fix clamp to Post or Wall Channel



# 2. Set arm rotation to 180° (optional)

Note rotation is set to 360  $^{\circ}$  by default.



## **3.** Fit arm onto post clamp



### 4. Attach VESA head to monitor



#### 5. Mount monitor



#### 6. Adjust tilt tension & Install security screw



#### 6. Monitor arm cable management



# 7. Post cable management



No portion of this document or any artwork contained herein should be reproduced in any way without the express written consent of Atdec Pty Ltd. Due to continuing product development, the manufacturer reserves the right to alter specifications without notice. ©20180521C