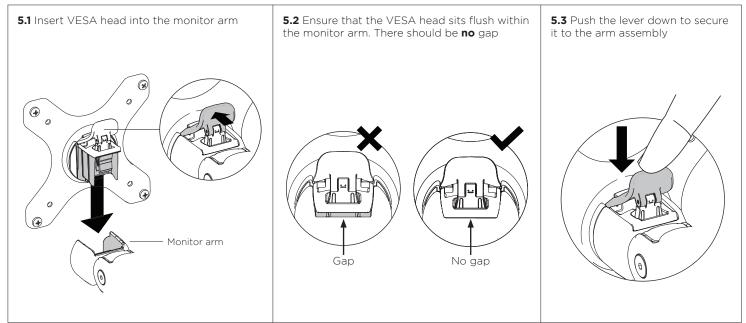

# ATDEC Infinite Mounting Possibilities

Installation Guide AWM-A13

# 130 Arm





#### IMPORTANT INFORMATION

- ! Please ensure this product is installed as per these installation instructions.
- The manufacturer accepts no responsibility for incorrect installation.
- ! This product is compatible with Atdec AWM Series products.

#### 1. Fix clamp to Post or Wall Channel



# 2. Set arm rotation to 180° (optional)

Note rotation is set to 360  $^{\circ}$  by default.



## **3.** Fit arm onto post clamp



### 4. Attach VESA head to monitor



#### 5. Mount monitor



#### 6. Adjust tilt tension & Install security screw



#### 6. Monitor arm cable management



# 7. Post cable management



No portion of this document or any artwork contained herein should be reproduced in any way without the express written consent of Atdec Pty Ltd. Due to continuing product development, the manufacturer reserves the right to alter specifications without notice. ©20180521C