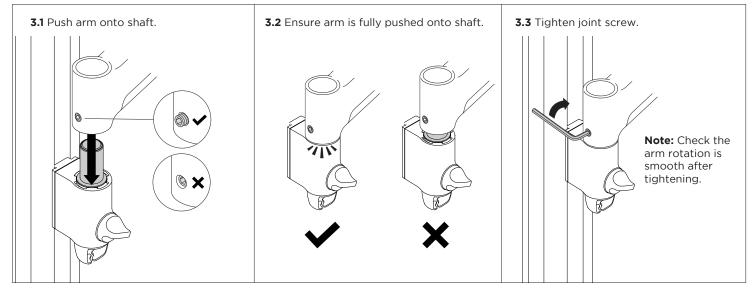

# ATDEC Infinite Mounting Possibilities

Installation Guide AWM-A13

# 130 Arm





#### IMPORTANT INFORMATION

- ! Please ensure this product is installed as per these installation instructions.
- The manufacturer accepts no responsibility for incorrect installation.
- ! This product is compatible with Atdec AWM Series products.

#### 1. Fix clamp to Post or Wall Channel



# 2. Set arm rotation to 180° (optional)

Note rotation is set to 360  $^{\circ}$  by default.



## **3.** Fit arm onto post clamp



### 4. Attach VESA head to monitor



#### 5. Mount monitor



#### 6. Adjust tilt tension & Install security screw



#### 6. Monitor arm cable management



# 7. Post cable management



No portion of this document or any artwork contained herein should be reproduced in any way without the express written consent of Atdec Pty Ltd. Due to continuing product development, the manufacturer reserves the right to alter specifications without notice. ©20180521C