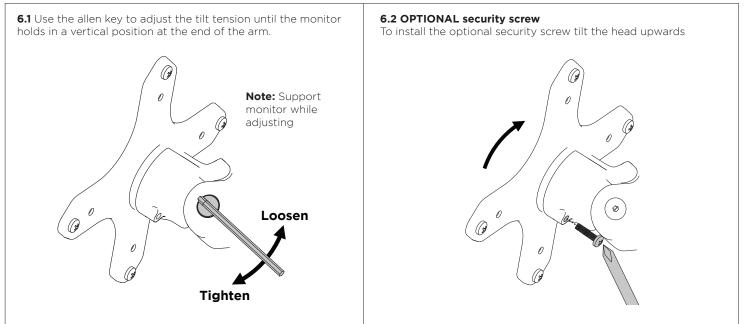

# ATDEC Infinite Mounting Possibilities

Installation Guide AWM-A13

# 130 Arm





#### IMPORTANT INFORMATION

- ! Please ensure this product is installed as per these installation instructions.
- The manufacturer accepts no responsibility for incorrect installation.
- ! This product is compatible with Atdec AWM Series products.

#### 1. Fix clamp to Post or Wall Channel



# 2. Set arm rotation to 180° (optional)

Note rotation is set to 360  $^{\circ}$  by default.



## **3.** Fit arm onto post clamp



### 4. Attach VESA head to monitor



#### 5. Mount monitor



#### 6. Adjust tilt tension & Install security screw



#### 6. Monitor arm cable management



# 7. Post cable management



No portion of this document or any artwork contained herein should be reproduced in any way without the express written consent of Atdec Pty Ltd. Due to continuing product development, the manufacturer reserves the right to alter specifications without notice. ©20180521C