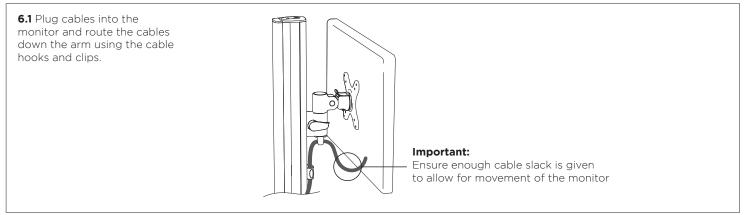

# ATDEC Infinite Mounting Possibilities

Installation Guide AWM-A13

# 130 Arm





#### IMPORTANT INFORMATION

- ! Please ensure this product is installed as per these installation instructions.
- The manufacturer accepts no responsibility for incorrect installation.
- ! This product is compatible with Atdec AWM Series products.

#### 1. Fix clamp to Post or Wall Channel



# 2. Set arm rotation to 180° (optional)

Note rotation is set to 360  $^{\circ}$  by default.



## **3.** Fit arm onto post clamp



### 4. Attach VESA head to monitor



#### 5. Mount monitor



#### 6. Adjust tilt tension & Install security screw



#### 6. Monitor arm cable management



# 7. Post cable management



No portion of this document or any artwork contained herein should be reproduced in any way without the express written consent of Atdec Pty Ltd. Due to continuing product development, the manufacturer reserves the right to alter specifications without notice. ©20180521C