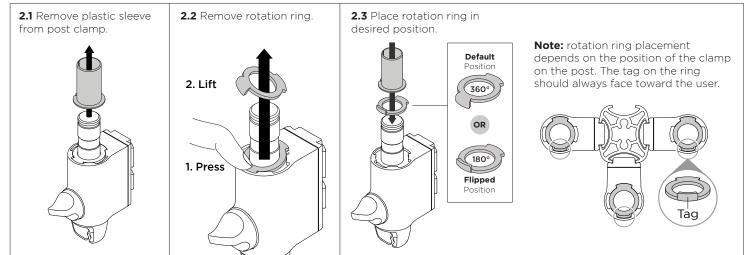

# 2. Set arm rotation to 180° (optional)

Note rotation is set to 360  $^{\circ}$  by default.