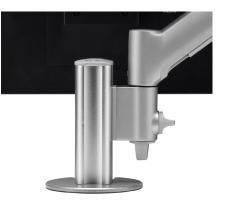

te Mounting Possibilities

Workspace mounting solutions

or 180°

imited



## Desk fixing options (sold separately)

#### Desk clamp AWM-FH



Dual steel plate design for extra strength and stability. Fits desks up to 2.68" in thickness.

#### Grommet clamp AC-GC



Can be used as a bolt through or grommet hole mounting option. The plate provides extra stability for heavy loads.

#### C-clamp AWM-FC



Suited to desks with potential to interfere with the elements under the desk such as cable cages. Suitable for desks up to 1.3".

## Accessories

The display mounting head can be replaced with the AWM-RL dual crossbar to accommodate two monitors. The arm can be also attached to any AWM post via AWM-LC channel clamp.

#### Dual dispaly crossbar accessory AWM-RL



#### Channel clamp AWM-LC



## **Ordering AWMS-HXB desk mount:**

AWMS-HXB consists of the following parts: 1 x AWM-AHX dynamic arm 1 x AWM-LTH VESA head 1 x AWM-LB base **Desk fixing options:** AWM-FH heavy duty clamp AC-GC bolt through/grommet AWM-FC desk clamp **Options:** AWM-LR dual display crossbar AWM-LC channel clamp

For all AWM components, add -S for silver, -B - for black and -W for white at the end of the main code.



Atdec Uncover<sup>™</sup> is where our infinite mounting possibilities become your specific mounting solutions.



Call us on 888 303 4252 to discuss your next project or visit atdec.com/workspace

## ATDEC Infinite Mounting Possibilities

20427 - 87th Ave South Kent WA 98031 Phone: 888 303 4252 Email: usasales@atdec.com