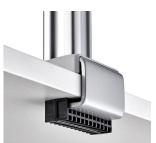

#### C-clamp AWM-FC

Suited to desks with potential to interfere with the elements under the desk such as cable cages. Suitable for desks up to 1.3".