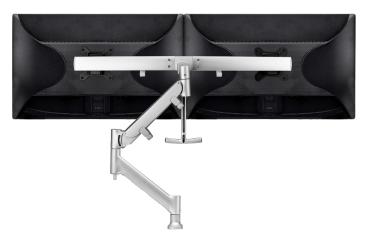

# Upgradeable

Can accommodate two monitors via crossbar accessory (see reverse page for details)

## Accessories

The display mounting head can be replaced with the AWM-RL dual crossbar to accommodate two monitors. The arm can be also attached to any AWM post via AWM-LC channel clamp.

#### Dual dispaly crossbar accessory AWM-RL