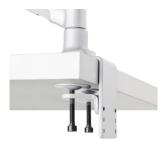

## Desk fixing options (sold separately)

#### Desk clamp AWM-FH

Dual steel plate design for extra strength and stability. Fits desks up to 2.68" in thickness.