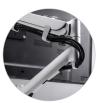

# The AWM-HXB desk mount is designed to support loads of up to 35lb. Bigger,

heavier screens—including curved monitors and all-in-one PCs—are easily accommodated with this brilliantly designed solution.

# Interactive desk mounting solutions

Ideal for Heavy/large displays up to 43"(or 49" ultra-wide) and curved monitors