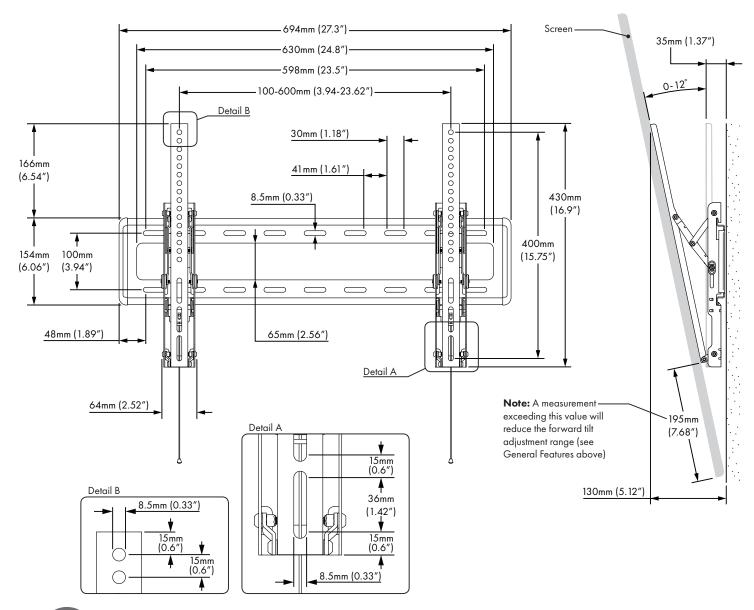

# Distance from wall to rear of screen:

35mm (1.37")

Colour: Warranty:
Black 10 Years Limited

# **Universal Mounting Compatibility:**

Width: 100mm - 600mm Height: 100mm - 400mm

## **Dimensions**