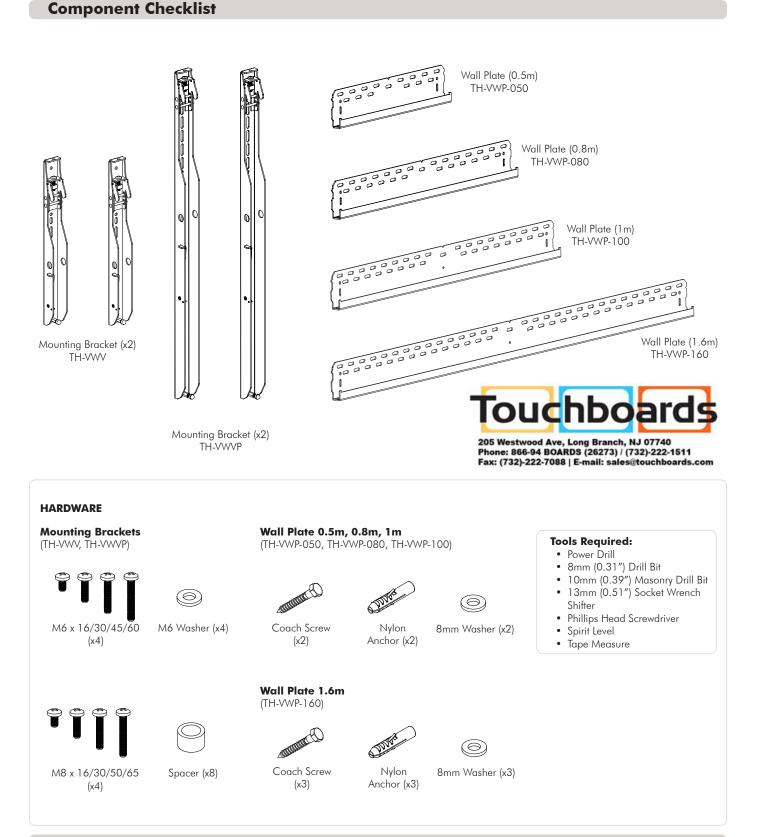

## **TH-VWV** TH-VWVP **TH-VWP-050 TH-VWP-080 TH-VWP-100 TH-VWP-160**

#### Step 1. Check Components

Check you have received all parts against the component checklist and hardware on the previous page.