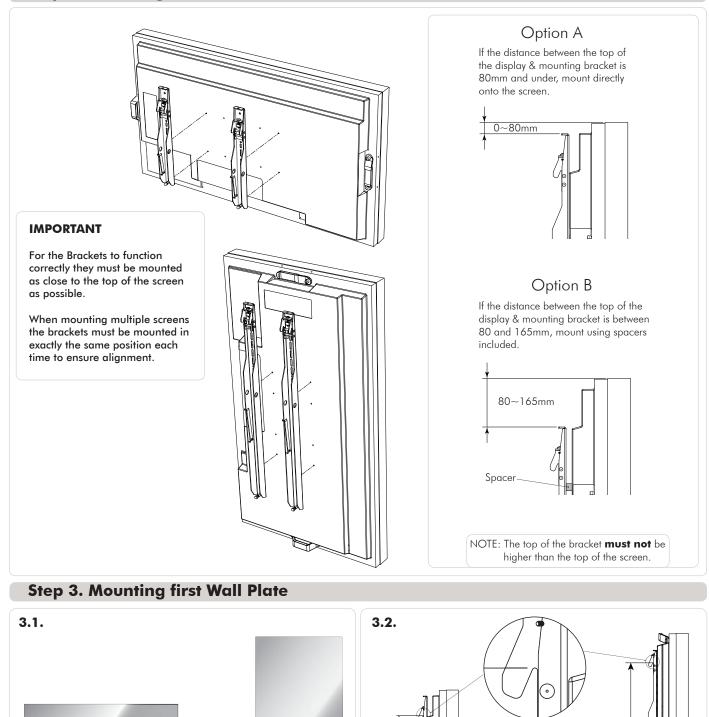

## **Step 2. Mounting Brackets**

Y

Measure the height between the top of the hook to the bottom of the screen.

(Y)

Determine the desired height of your screen from the floor.

 $\otimes$ 

 $\otimes$ 