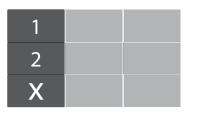

## Step 8. Screen Removal

To remove screen X for repair or replacement, tilt up the numbered screens in sequence, then pull out and lift off screen X.