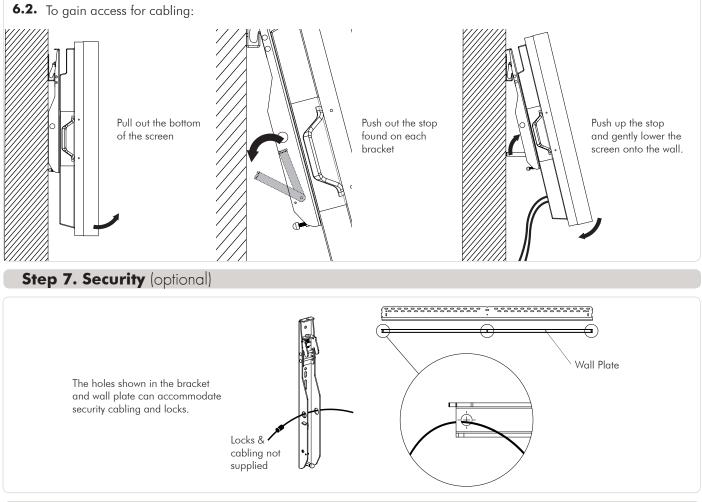

#### 6.1. - Cabling sequence

Screen shown in Landscape orientation

Tilt up each row, starting at the top, leaving each screen out until all cabling is finished.

You may start from the left or right.

Screen shown in Portrait orientation