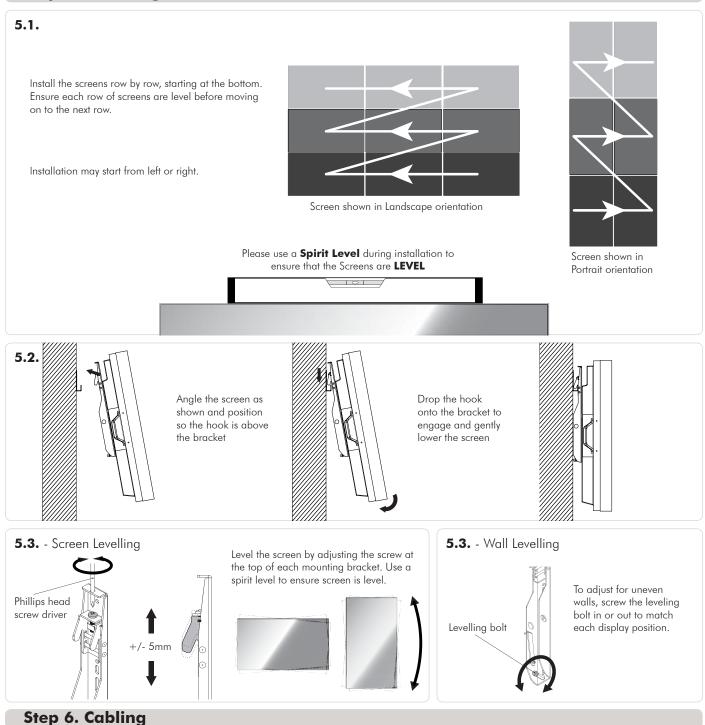

#### 6.1. - Cabling sequence

Screen shown in Landscape orientation

Tilt up each row, starting at the top, leaving each screen out until all cabling is finished.

You may start from the left or right.

Screen shown in Portrait orientation