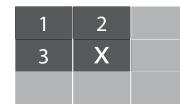

## Step 8. Screen Removal

To remove screen X for repair or replacement, tilt up the numbered screens in sequence, then pull out and lift off screen X.