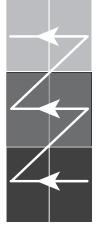

#### 6.1. - Cabling sequence

Screen shown in Landscape orientation

Tilt up each row, starting at the top, leaving each screen out until all cabling is finished.

You may start from the left or right.

Screen shown in Portrait orientation