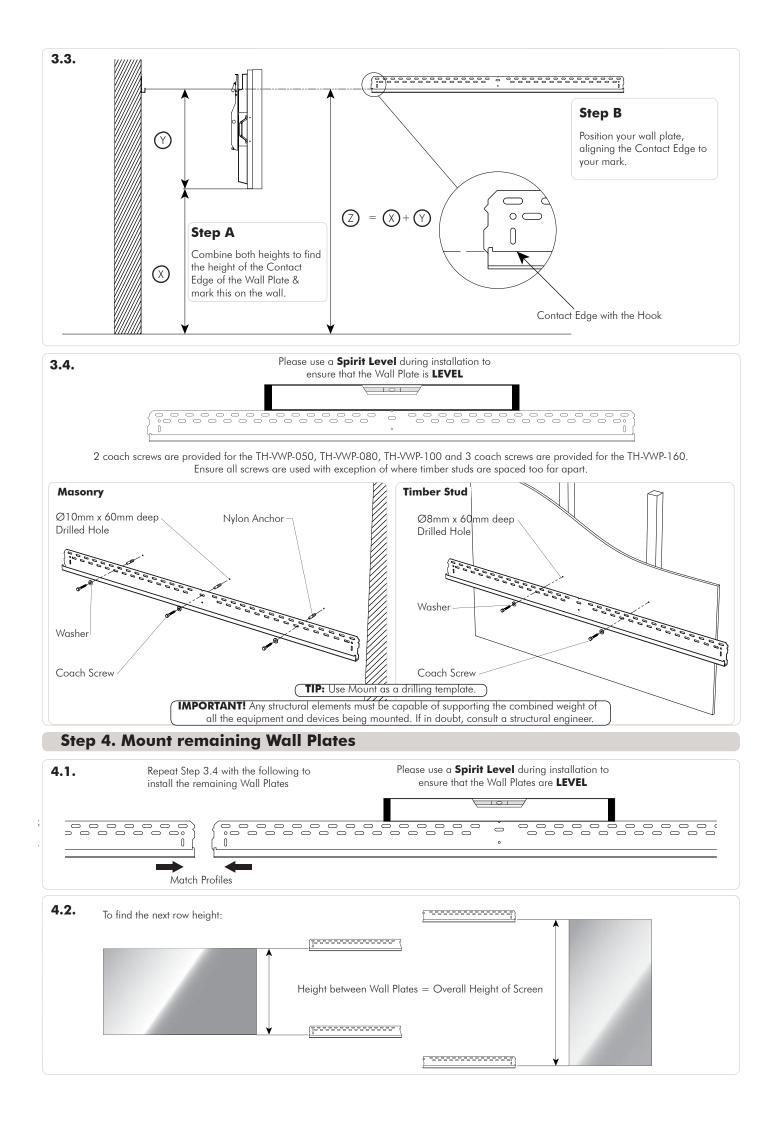

## **Step 2. Mounting Brackets**

Y

Measure the height between the top of the hook to the bottom of the screen.

(Y)

Determine the desired height of your screen from the floor.

 $\otimes$ 

 $\otimes$ 