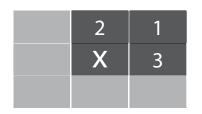

#### 6.1. - Cabling sequence

Screen shown in Landscape orientation

Tilt up each row, starting at the top, leaving each screen out until all cabling is finished.

You may start from the left or right.

Screen shown in Portrait orientation