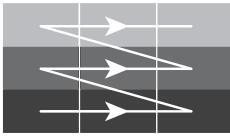

#### 6.1. - Cabling sequence

Screen shown in Landscape orientation

Tilt up each row, starting at the top, leaving each screen out until all cabling is finished.

You may start from the left or right.

Screen shown in Portrait orientation